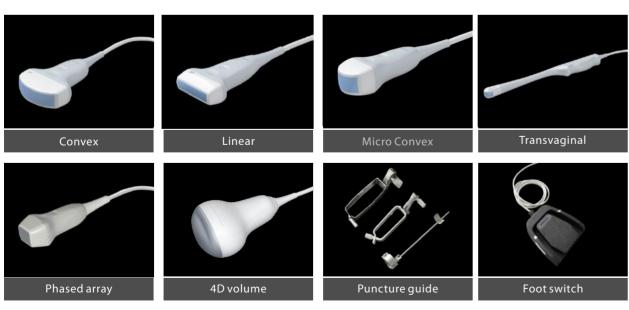

## **Abundant Clinical Applications**









Wuhan Zoncare Bio-medical Electronics Co.,Ltd.

Email: info@zoncare.com http://www.zoncare.com

10 220Wuhan Zoncare Bio-Medical Electronics Co.,Ltd. All rights reserved. Specifications subject to changes without prior notice.





Full Digital Color Doppler Ultrasonic Diagnostic System







## **ZONCARE-Q3**

Full Digital Color Doppler Ultrasonic Diagnostic System

Q3 is the perfect match for high quality image performance, with added features such as Auto IMT, 4D, Elastography and Tissue Doppler Imaging and with the most competitive price in the industry.











## Broadband Frequency Transducers



## **Features**

- 15/19 inch high resolution LED monitor
- 8.4 inch touch screen
- Four activated transducer connectors
- Standard configured gel heating cup and keyboard
- 2D, M, PW, CW, TDI, Elastic, AMM, CMM, 3D/4D
- THI, SRI, TSI, FCI, EFov, Panoramic, HR flow, B-steer
- Support local and global amplification
- Support PW auto track and auto calculation
- Preposed USB ports, supporting multi-data transmission
- Multiple pregnancies measurement, Fetal growth curve, OB table are standard configured
- Color focus automatic tracking, Dual Live and Multi-synchronization technologies