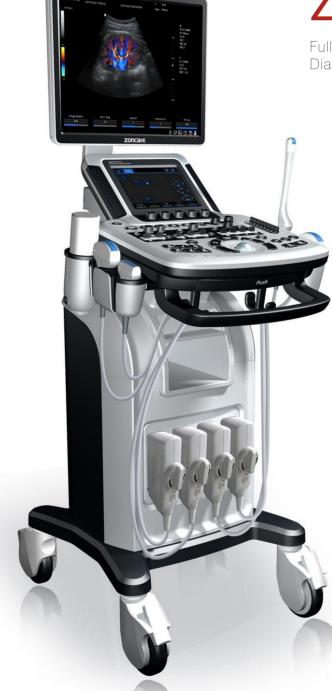

Full Digital Color Doppler Ultrasonic Diagnostic System

## **ZONCARE-Q3**

Full Digital Color Doppler Ultrasonic Diagnostic System

Q3 is the perfect match for high quality image performance, with added features such as Auto IMT, 4D, Elastography and Tissue Doppler Imaging and with the most competitive price in the industry.

## **Features**

- 15/19 inch high resolution LED monitor
- 8.4 inch touch screen
- Four activated transducer connectors
- Standard configured gel heating cup and keyboard
- 2D, M, PW, CW, TDI, Elastic, AMM, CMM, 3D/4D
- THI, SRI, TSI, FCI, EFov, Panoramic, HR flow, B-steer
- Support local and global amplification
- Support PW auto track and auto calculation
- Preposed USB ports, supporting multi-data transmission
- Multiple pregnancies measurement, Fetal growth curve, OB table are standard configured
- Color focus automatic tracking, Dual Live and Multi-synchronization technologies