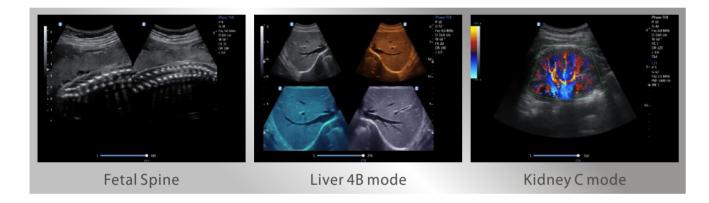

## **Abundant Clinical Applications**

Wuhan Zoncare Bio-medical Electronics Co.,Ltd.

Email: info@zoncare.com http://www.zoncare.com

10 220Wuhan Zoncare Bio-Medical Electronics Co.,Ltd. All rights reserved. Specifications subject to changes without prior notice.

## **Features**

- 15/19 inch high resolution LED monitor
- 8.4 inch touch screen
- Four activated transducer connectors
- Standard configured gel heating cup and keyboard
- 2D, M, PW, CW, TDI, Elastic, AMM, CMM, 3D/4D
- THI, SRI, TSI, FCI, EFov, Panoramic, HR flow, B-steer
- Support local and global amplification
- Support PW auto track and auto calculation
- Preposed USB ports, supporting multi-data transmission
- Multiple pregnancies measurement, Fetal growth curve, OB table are standard configured
- Color focus automatic tracking, Dual Live and Multi-synchronization technologies