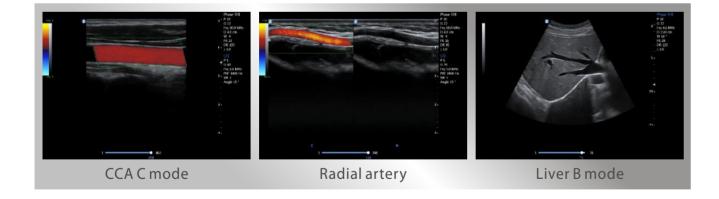

## **Abundant Clinical Applications**

Wuhan Zoncare Bio-medical Electronics Co.,Ltd.

Email: info@zoncare.com http://www.zoncare.com

10 220Wuhan Zoncare Bio-Medical Electronics Co.,Ltd. All rights reserved. Specifications subject to changes without prior notice.

## **Features**

- 15/19 inch high resolution LED monitor
- 8.4 inch touch screen
- Four activated transducer connectors
- Standard configured gel heating cup and keyboard
- 2D, M, PW, CW, TDI, Elastic, AMM, CMM, 3D/4D
- THI, SRI, TSI, FCI, EFov, Panoramic, HR flow, B-steer
- Support local and global amplification
- Support PW auto track and auto calculation
- Preposed USB ports, supporting multi-data transmission
- Multiple pregnancies measurement, Fetal growth curve, OB table are standard configured
- Color focus automatic tracking, Dual Live and Multi-synchronization technologies