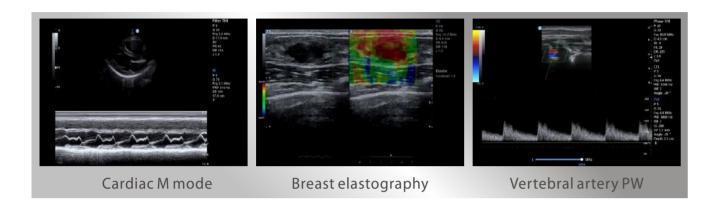

## **Abundant Clinical Applications**

Wuhan Zoncare Bio-medical Electronics Co.,Ltd.

Email: info@zoncare.com http://www.zoncare.com

10 220Wuhan Zoncare Bio-Medical Electronics Co.,Ltd. All rights reserved. Specifications subject to changes without prior notice.

## **Features**

- 15/19 inch high resolution LED monitor
- 8.4 inch touch screen
- Four activated transducer connectors
- Standard configured gel heating cup and keyboard
- 2D, M, PW, CW, TDI, Elastic, AMM, CMM, 3D/4D
- THI, SRI, TSI, FCI, EFov, Panoramic, HR flow, B-steer
- Support local and global amplification
- Support PW auto track and auto calculation
- Preposed USB ports, supporting multi-data transmission
- Multiple pregnancies measurement, Fetal growth curve, OB table are standard configured
- Color focus automatic tracking, Dual Live and Multi-synchronization technologies