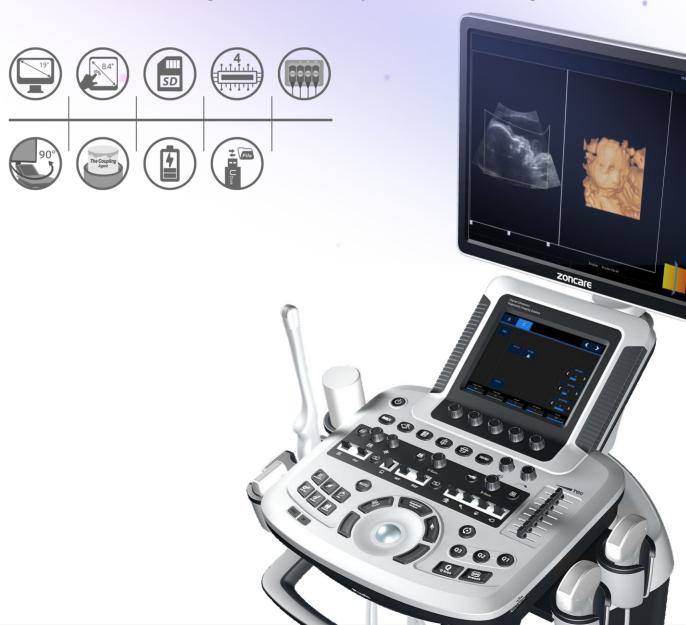

## **ZONCARE-Q3**

Full Digital Color Doppler Ultrasonic Diagnostic System

Q3 is the perfect match for high quality image performance, with added features such as Auto IMT, 4D, Elastography and Tissue Doppler Imaging and with the most competitive price in the industry.

## **Features**

- 15/19 inch high resolution LED monitor
- 8.4 inch touch screen
- Four activated transducer connectors
- Standard configured gel heating cup and keyboard
- 2D, M, PW, CW, TDI, Elastic, AMM, CMM, 3D/4D
- THI, SRI, TSI, FCI, EFov, Panoramic, HR flow, B-steer
- Support local and global amplification
- Support PW auto track and auto calculation
- Preposed USB ports, supporting multi-data transmission
- Multiple pregnancies measurement, Fetal growth curve, OB table are standard configured
- Color focus automatic tracking, Dual Live and Multi-synchronization technologies