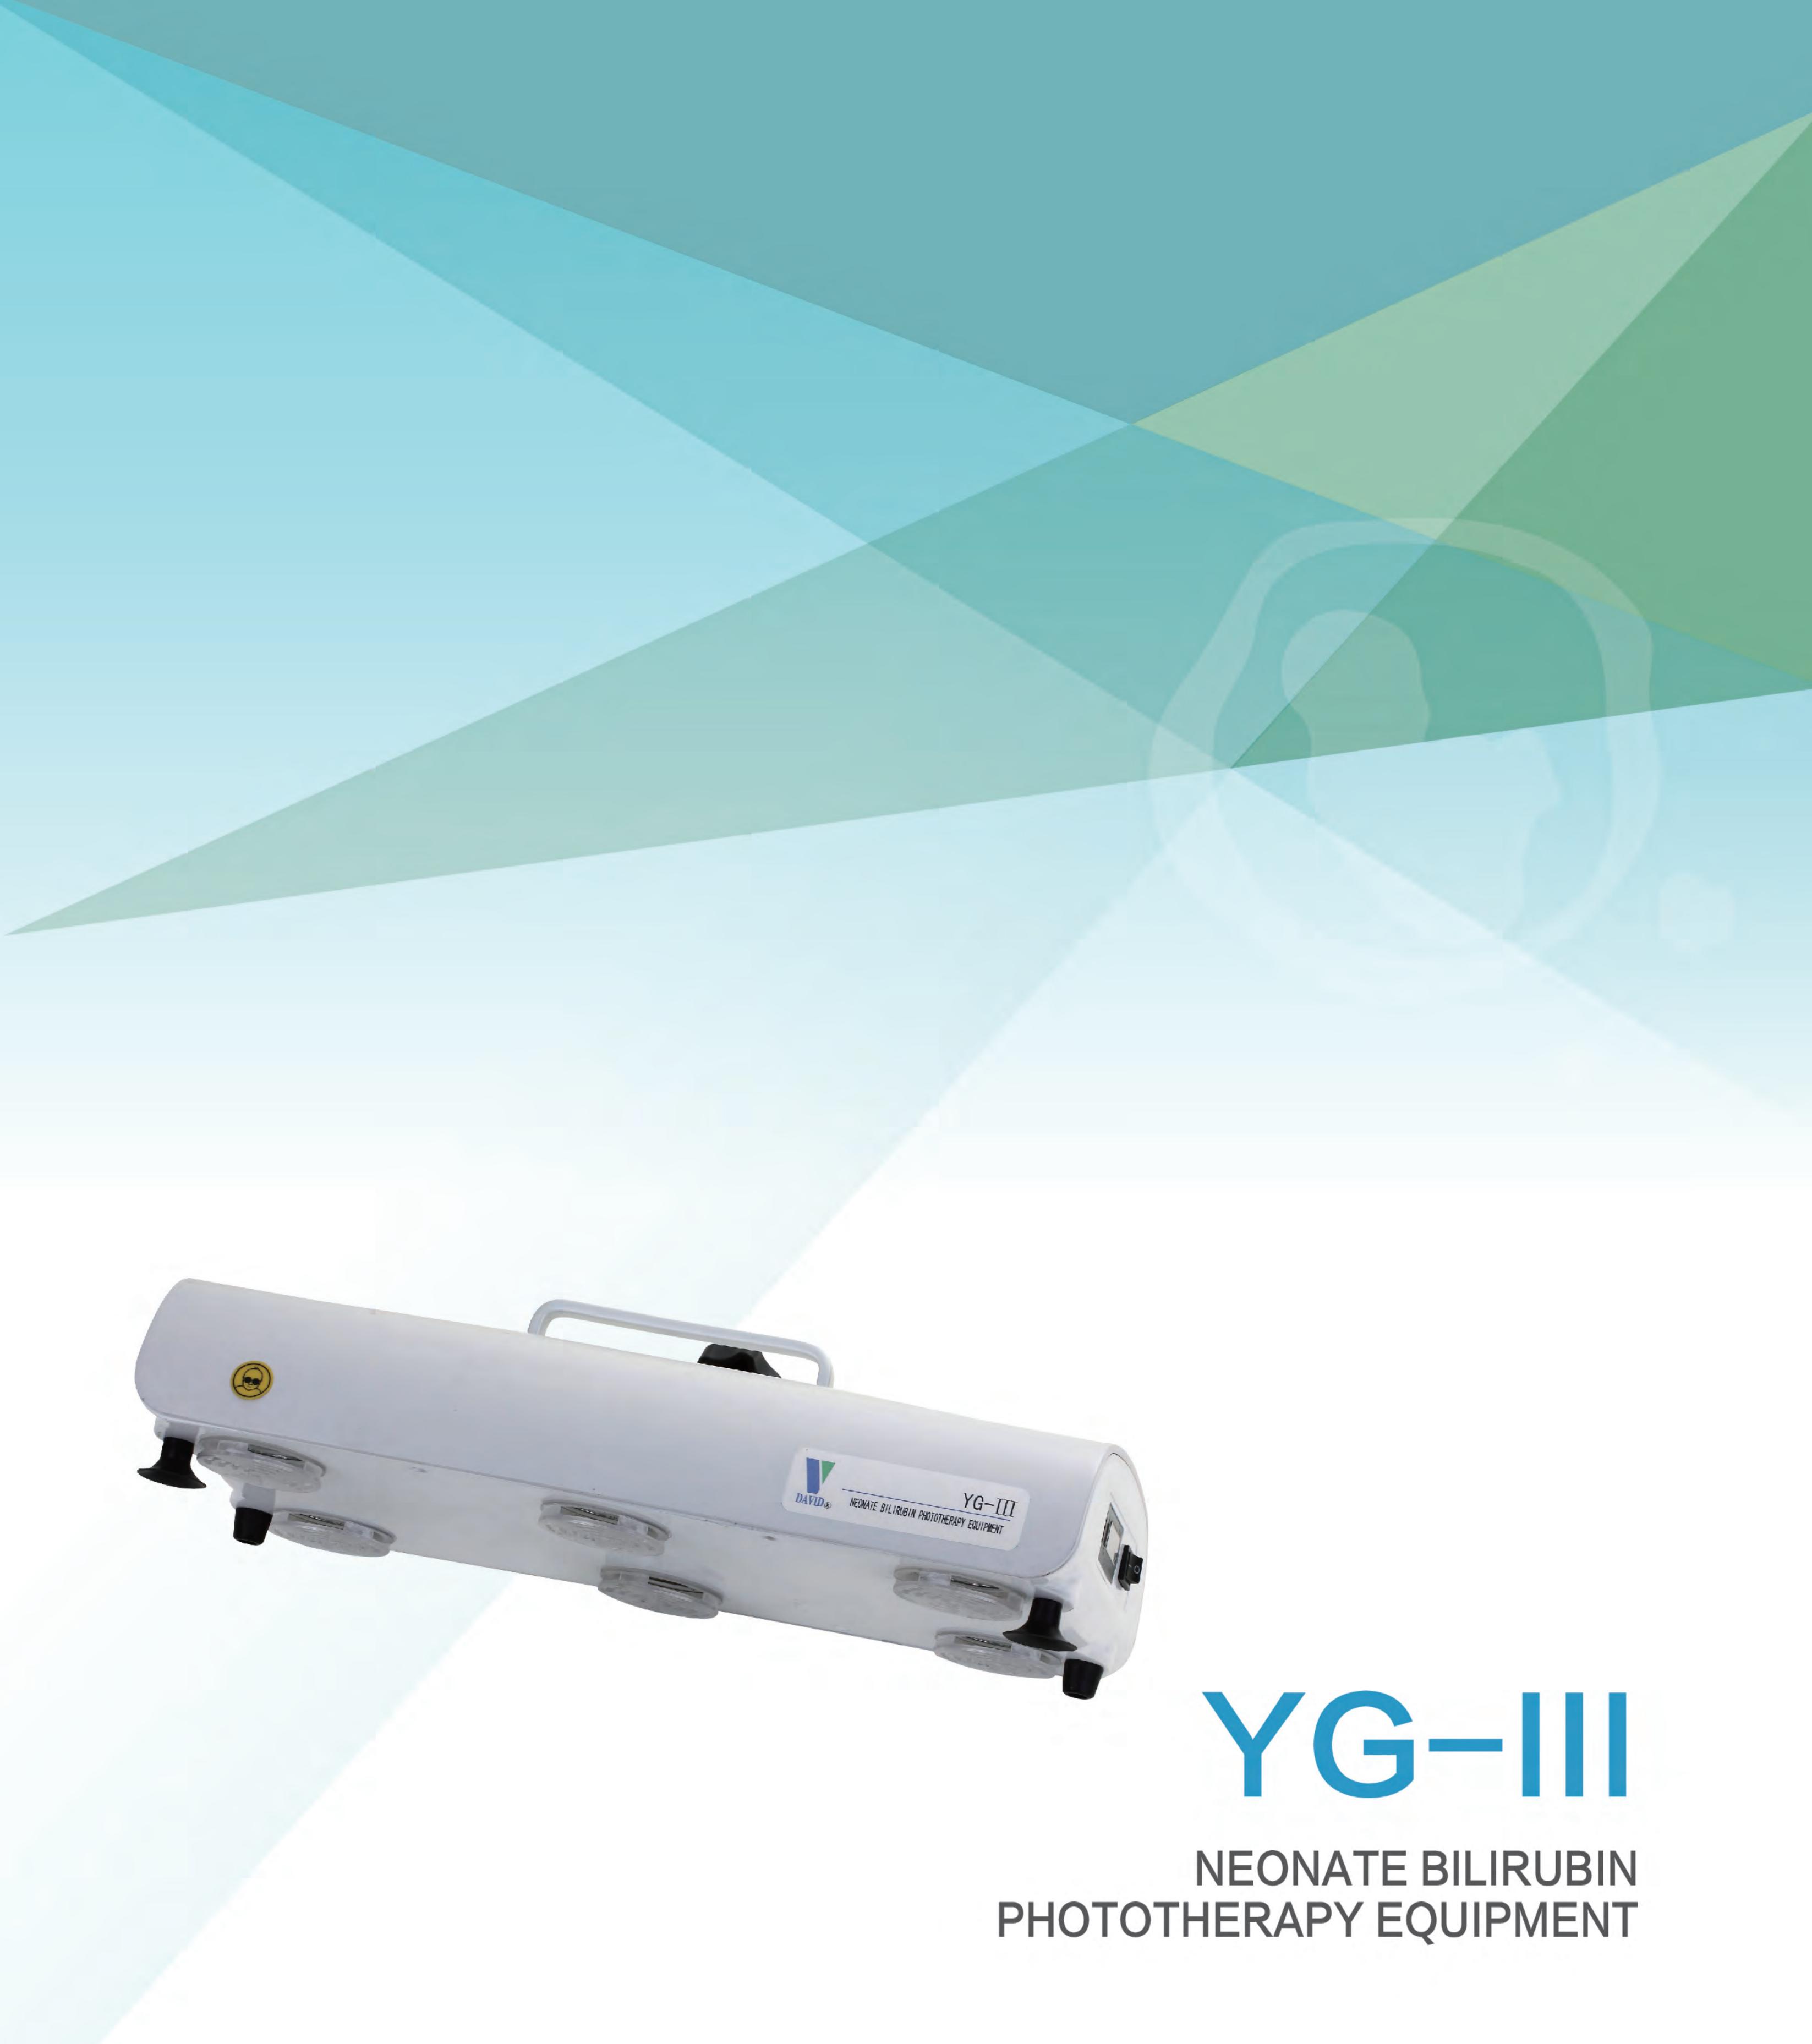

## **Brief Introduction**

- The equipment can be mounted on the top of infant incubator hood by the bottom suckers and also can be fixed on the infant radiant warmer by the fixed block;
- Timer to count phototherapy time;
- The angle and the distance of the irradiation can be adjusted with the fixed block;
- The light source is blue LED bulb.

## Standard Configuration

The lamp module, bracket and power adaptor.