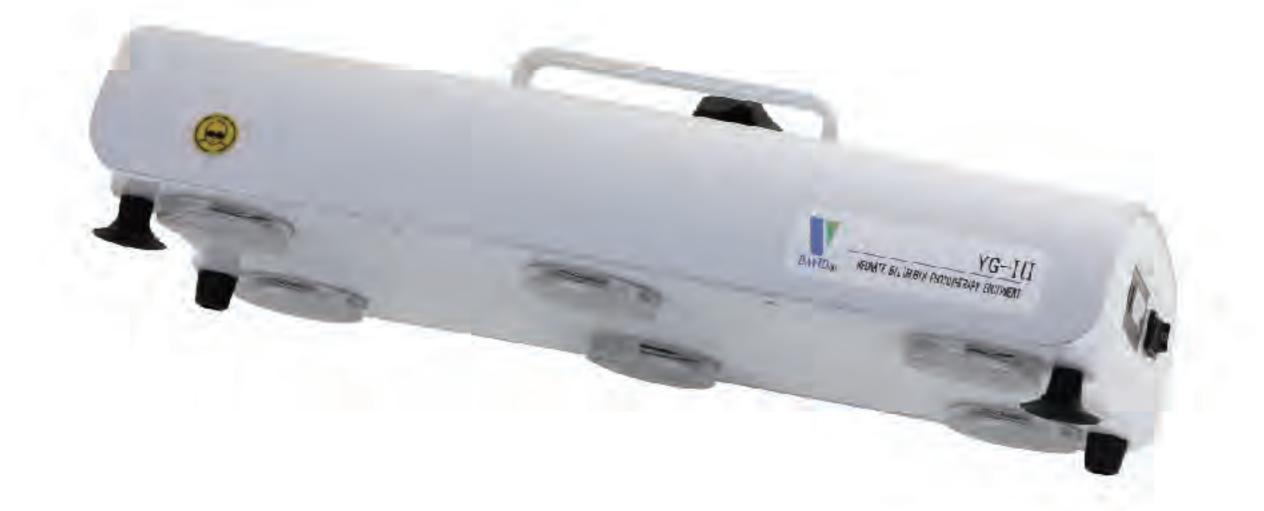

## **Brief Introduction**

- The equipment can be mounted on the top of infant incubator hood by the bottom suckers and also can be fixed on the infant radiant warmer by the fixed block;
- Timer to count phototherapy time;
- The angle and the distance of the irradiation can be adjusted with the fixed block;
- The light source is blue LED bulb.

## Standard Configuration

The lamp module, bracket and power adaptor.