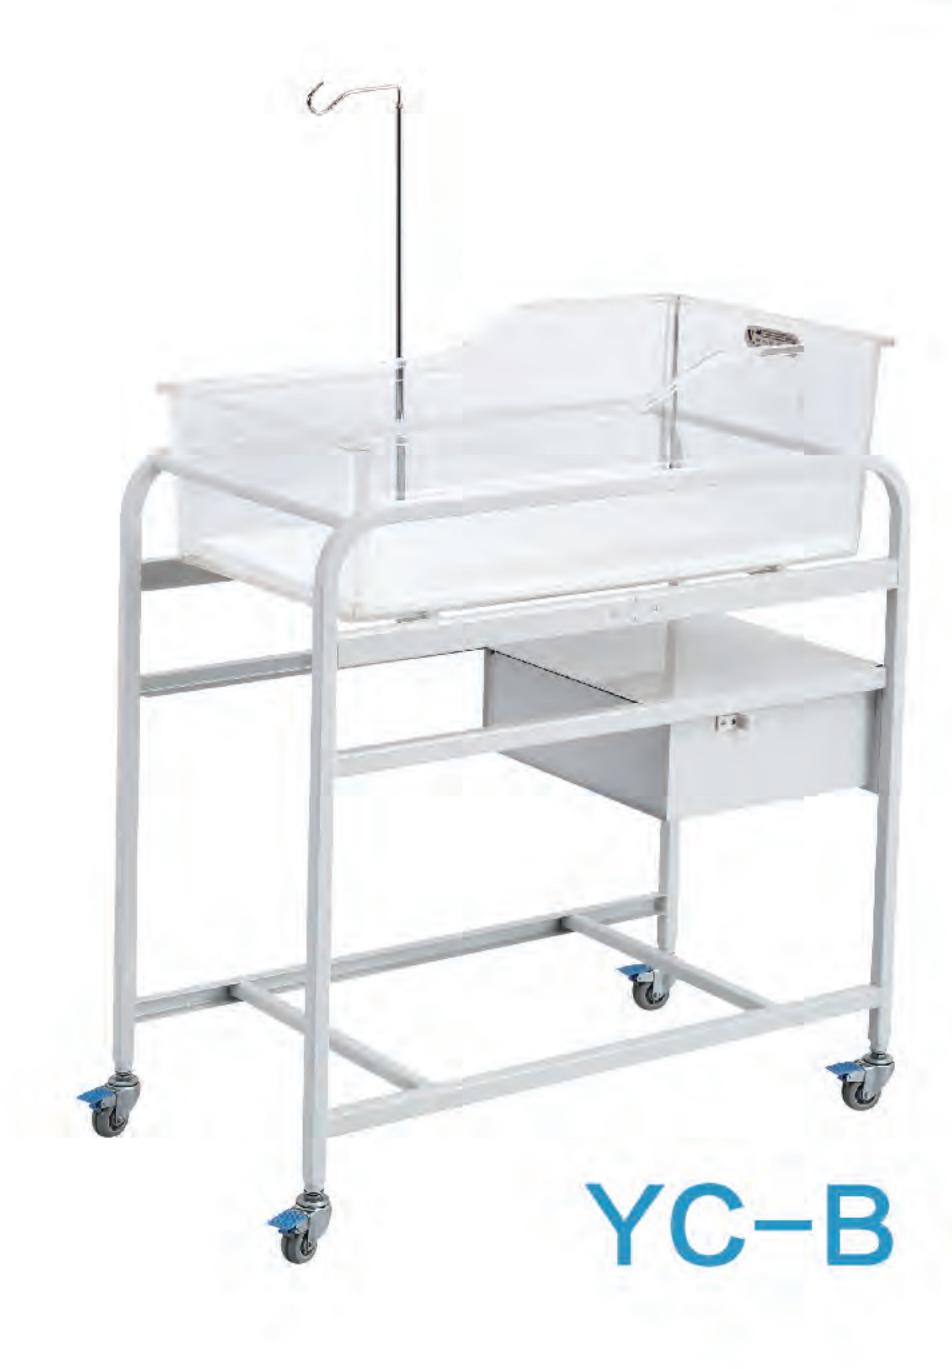

## **Brief Introduction**

YC-B:

Consists of bed, bed frame, mattress, and I.V. pole.

YC-C:

Consists of bed, stainless steel bed frame, mattress, and I.V. Pole.

Bed, Bed frame, Mattress and I.V. Pole.

The Max. Load of bassinet is 5 Kg (YC-B\YC-C) The Max. Load of I.V. pole is 2 Kg (YC-B\YC-C)