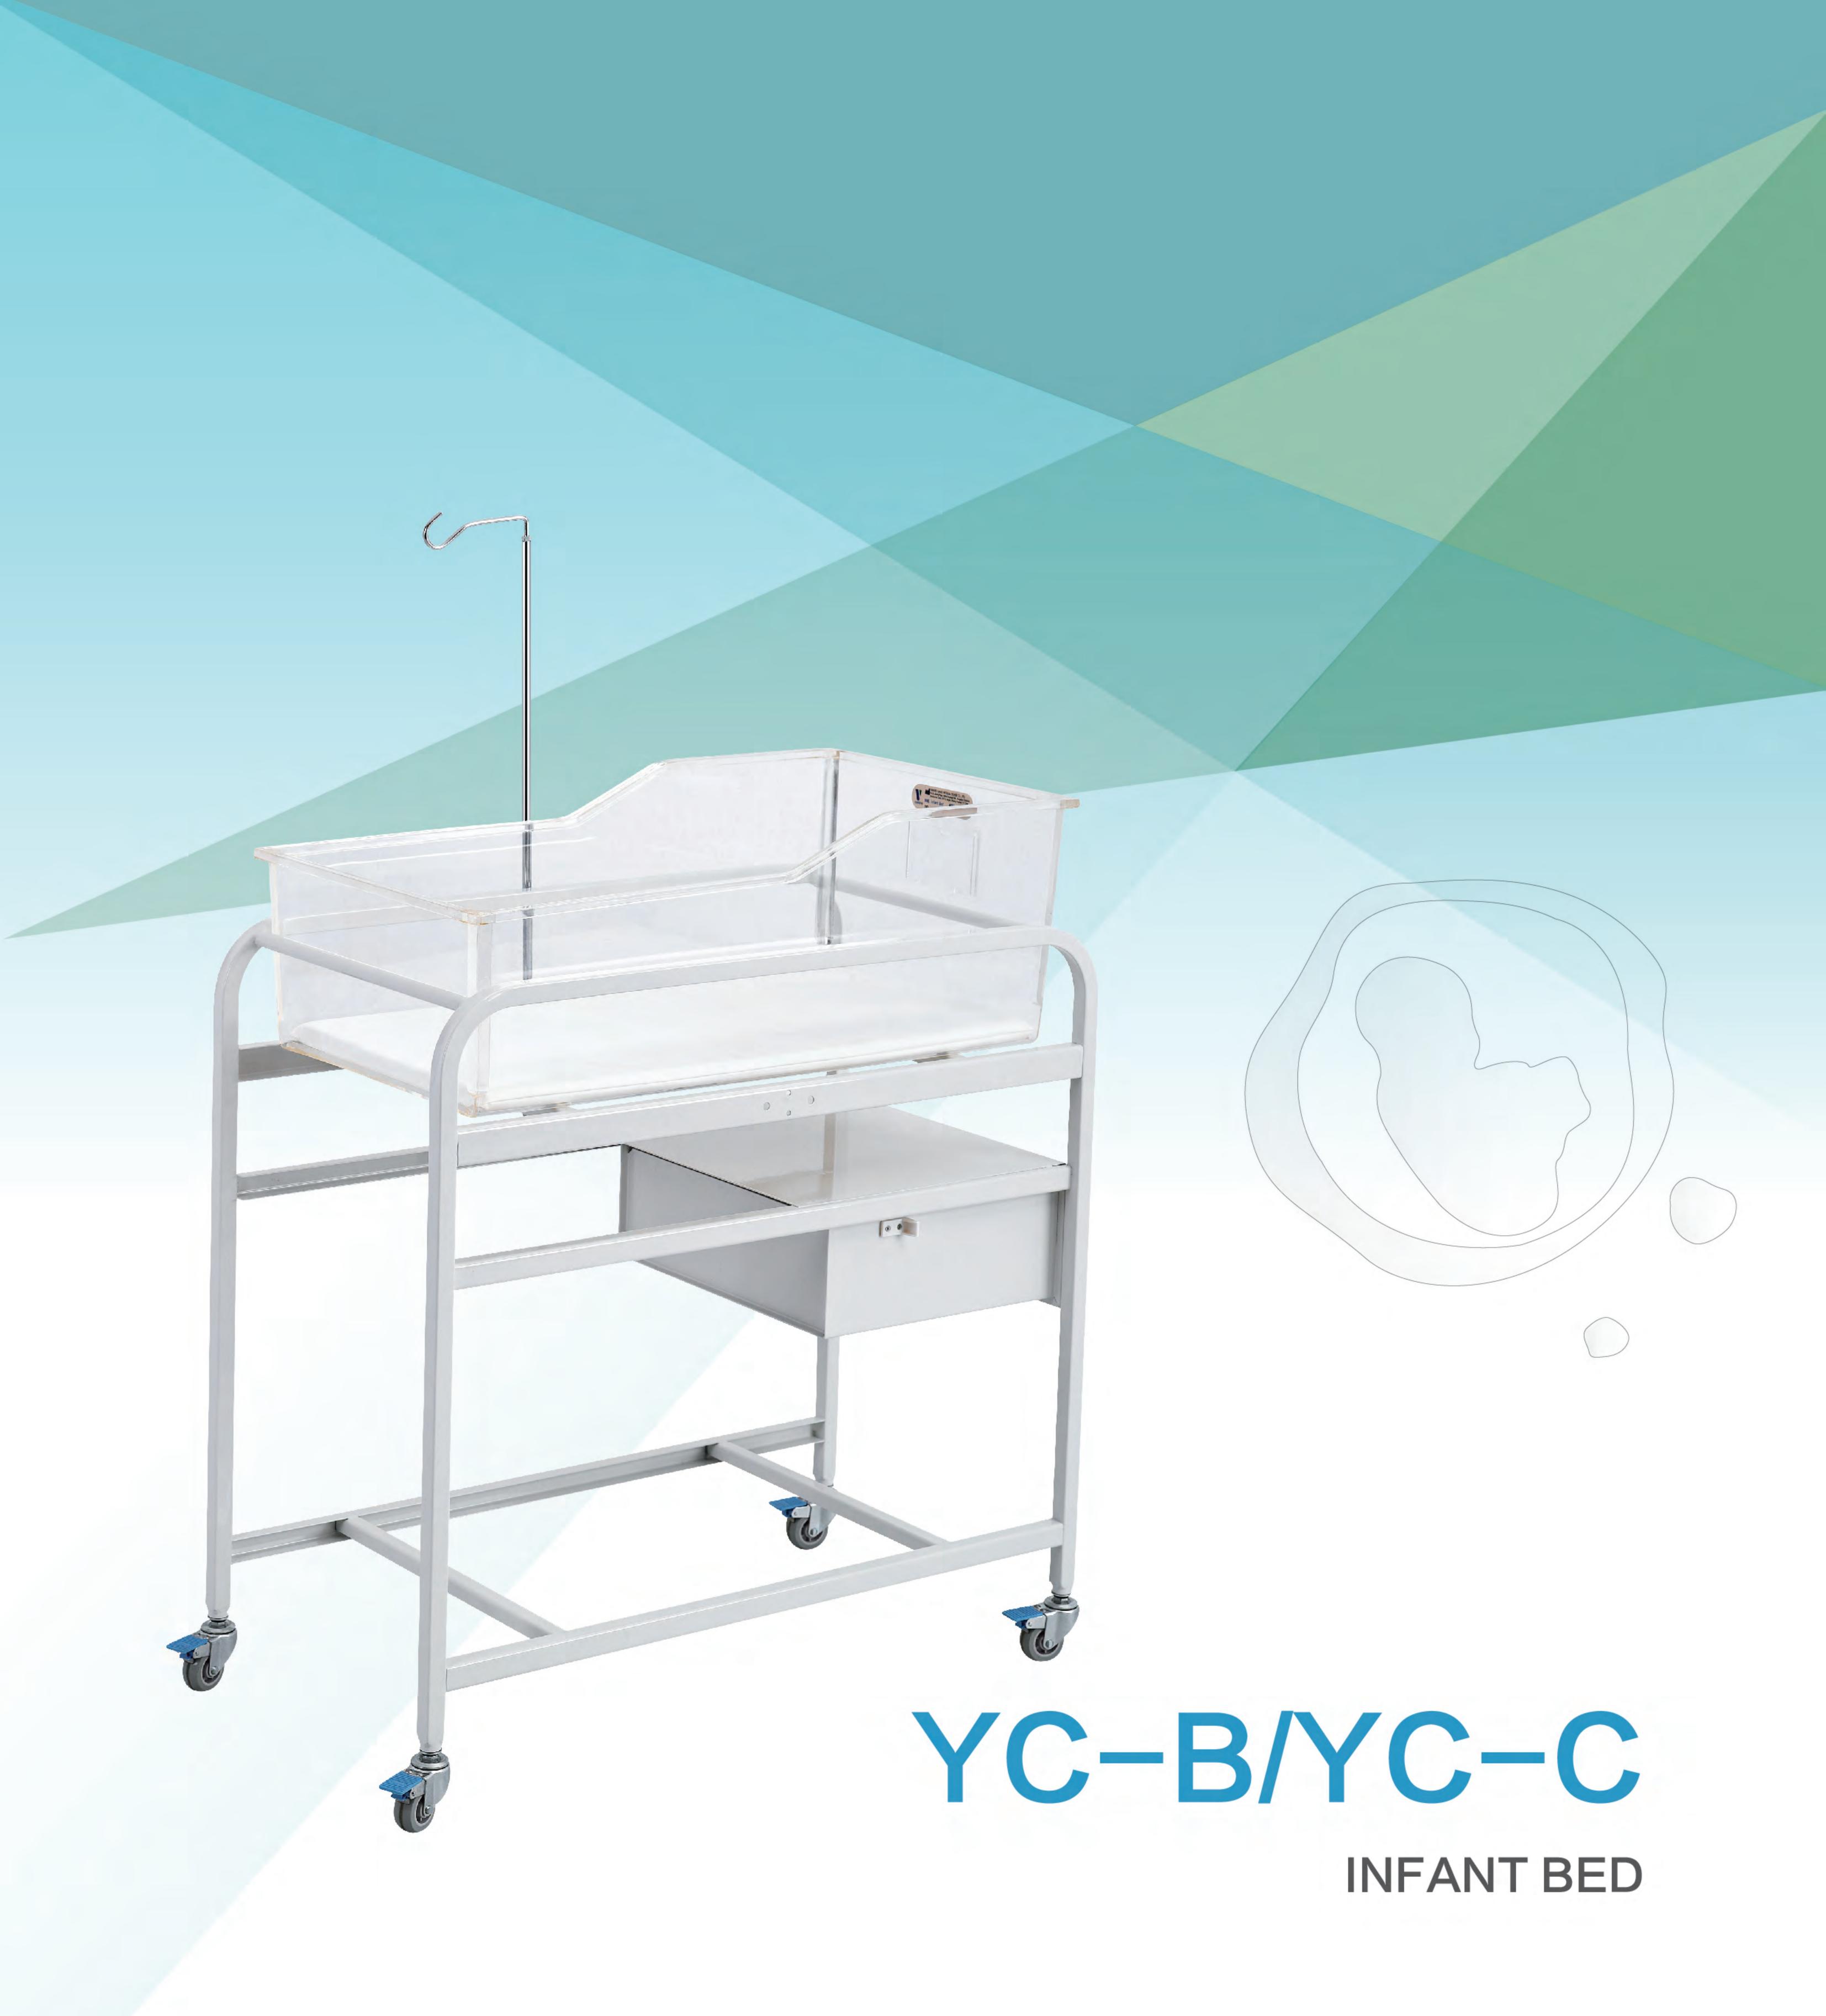

## **Brief Introduction**

YC-B:

Consists of bed, bed frame, mattress, and I.V. pole.

YC-C:

Consists of bed, stainless steel bed frame, mattress, and I.V. Pole.

Bed, Bed frame, Mattress and I.V. Pole.

The Max. Load of bassinet is 5 Kg (YC-B\YC-C) The Max. Load of I.V. pole is 2 Kg (YC-B\YC-C)