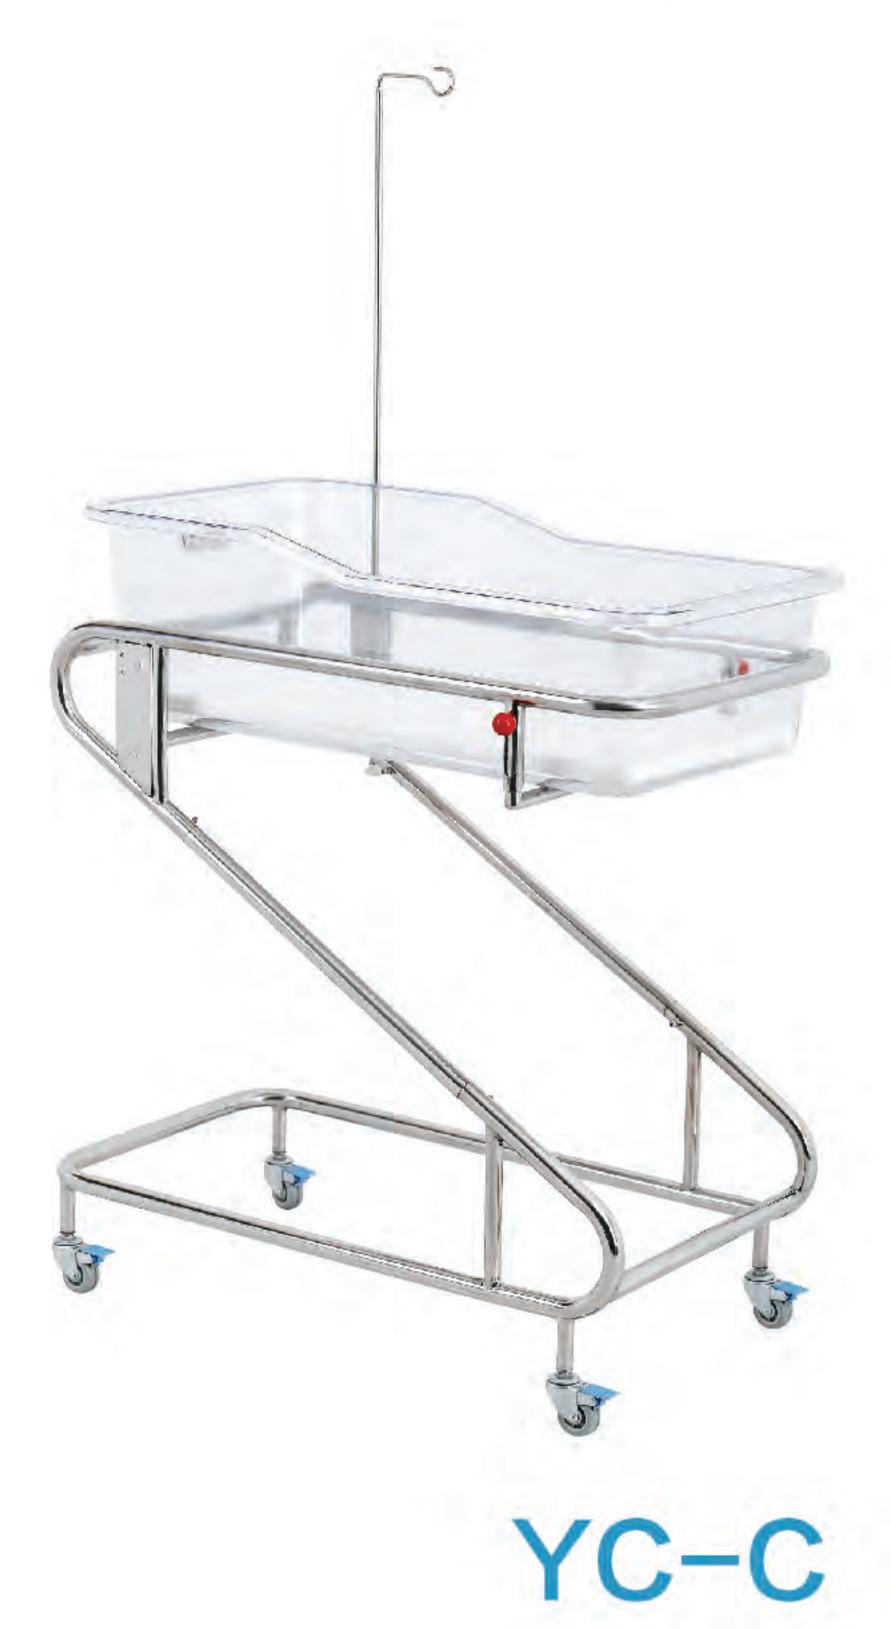

## **Brief Introduction**

YC-B:

Consists of bed, bed frame, mattress, and I.V. pole.

YC-C:

Consists of bed, stainless steel bed frame, mattress, and I.V. Pole.

Bed, Bed frame, Mattress and I.V. Pole.

The Max. Load of bassinet is 5 Kg (YC-B\YC-C) The Max. Load of I.V. pole is 2 Kg (YC-B\YC-C)