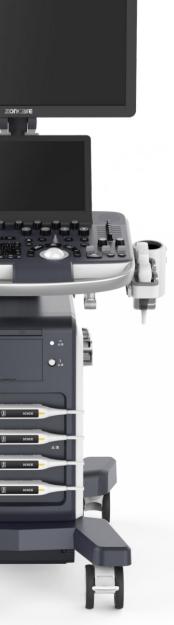

## **ViV60** Color Doppler Ultrasonic System

Large screen, Compact size. The ViV60 with the excellent design combines beauty and practicality perfectly. At the same time, the unique Tissue Harmonic Technology and Fusion Harmonic Technology makes the details clearer and the diagnosis clearer.

21.5 " medical display, can be rotated, stretched and folded 13.3 "high sensitive touch screen, 60 degree flip. Holding handbrake, fully automatic lifting 4 fully activated probe interfaces, interworking Special Special TVS probe stent Standard wire anti-winding device Intelligent temperature control coupling agent heating cup Built-in DVD writer and USB storage Special pen probe interface and ECG port Multiple user-defined programming buttons One key image automatic optimization function Automatic IMT measurement Technology Automatic Focus Tracking Technology Support Multiple Pregnancies Measurement Support DICOM connection, Wireless transmission