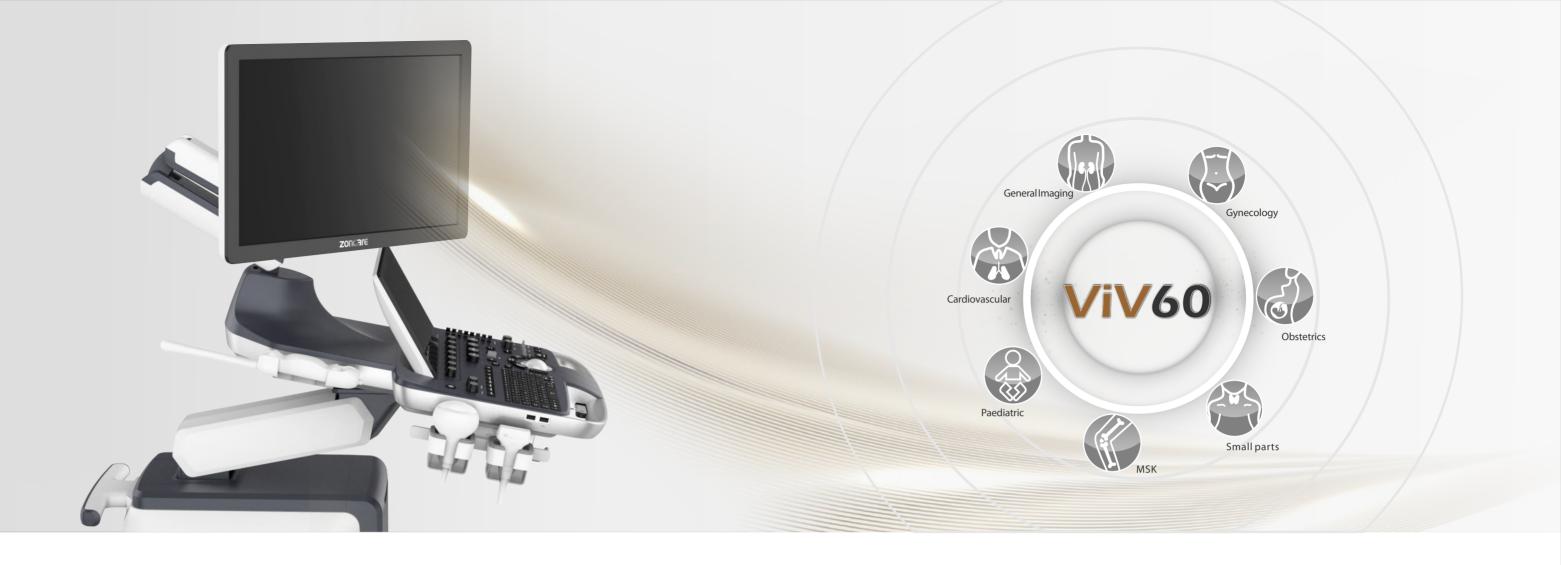

## **ViV60** Color Doppler Ultrasonic System

Large screen, Compact size. The ViV60 with the excellent design combines beauty and practicality perfectly. At the same time, the unique Tissue Harmonic Technology and Fusion Harmonic Technology makes the details clearer and the diagnosis clearer.