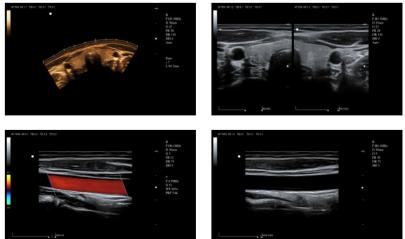

## Good performance with rich imaging modes and technology

## **B** Steer

Static 3D & Real-time 4D Continuous Wave Doppler(CW) Anatomic M mode(AMM) Color M mode(CMM) Panoramic Imaging(Pano.) Extended imaging(Efov) Tissue Specific Imaging (TSI) Tissue Harmonic Imaging (THI) Speckle Reduction Imaging (SRI) Spatial Composite Imaging(SCI) Frequency Composite Imaging(FCI) B/C/D Chromatic imaging