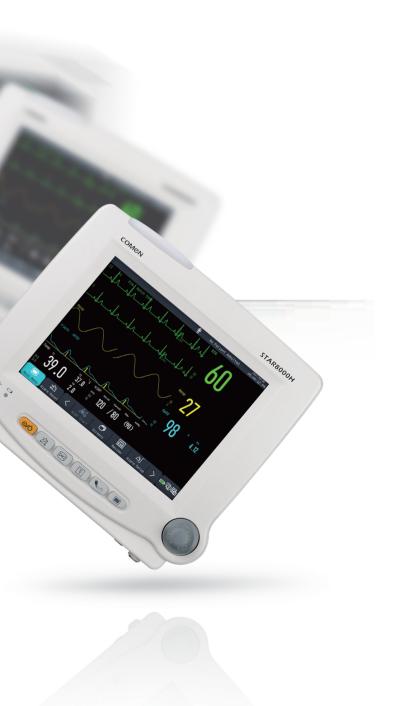

se NIBP inflatable cuff to produce pressure close to diastolic pressure to assist vein puncture.

- Easy system upgrade

Compact and light weighted, with anti-shock capability

- Design Fan-less medical grade design, supreme quiet
  - Support operation with mouse and keyboard
  - Easy patient information input
  - Patent NIBP connection, more convenient plug in and out
  - Mass storage, support power-off data storage
  - Support external laser printer; alarm triggered printing is available
  - Support HL7 protocol, seamless connection to HIS
  - Audible, Visible and Display triple alarm protection, alarm volume adjustable
  - Support vehicle power supply, can be used as emergency transportation monitor
  - Support wired and wireless (Built-in Wi-Fi) connection to central station STAR8800



# COMON



# Display

Linux platform, integrated design, 8.4" LED backlit touch screen with 800x600 high-resolution

Scientific interface layout provides clear observation



Full-screen Cascading

Display Interface



Other Bed Overview Interface





Standard Interface





# Standard Configuration

ECG NIBP SPO2 PR RESP Lithium Battery

# Optional Configuration

EtCO2 IBP TEMP Masimo/Nellcor SPO2 Printer



# Shenzhen Comen Medical Instruments Co., Ltd.

Add: No.2 of FIYTA Timepiece Building, Nanhuan Avenue, Gongming Sub-district, Guangming New District, Shenzhen, P.R.ChinaTel:+86-755-2640 88792641 9446Fax:+86-755-2643 1232Website: en.comen.comE-mail: info@szcomen.com

# STAR8000H Patient Monitor