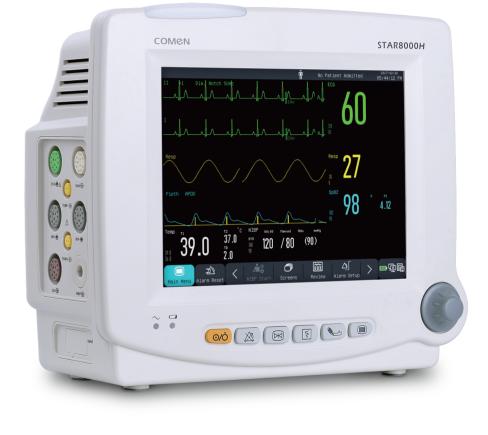

# Display

Linux platform, integrated design, 8.4" LED backlit touch screen with 800x600 high-resolution

Scientific interface layout provides clear observation

Full-screen Cascading

Display Interface

Other Bed Overview Interface

# Standard Configuration

ECG NIBP SPO2 PR RESP Lithium Battery

# Optional Configuration

EtCO2 IBP TEMP Masimo/Nellcor SPO2 Printer

# STAR8000H Patient Monitor