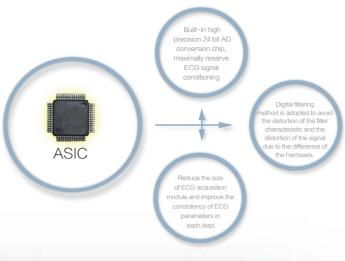

# The ASIC chip, more comprehensive care

In the hardware configuration, we use ADI company's integrated analog front-end (ASIC) chip instead of the traditional components, which is designed particularly for monitoring and diagnostic ECG measurement.