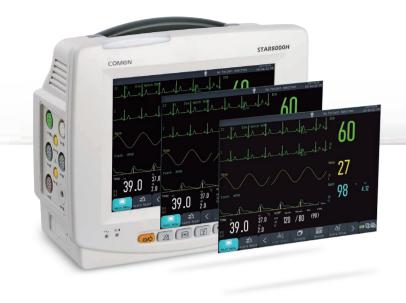

# Display

Linux platform, integrated design, 8.4" LED backlit touch screen with 800x600 high-resolution

Scientific interface layout provides clear observation

Full-screen Cascading

Display Interface

Other Bed Overview Interface