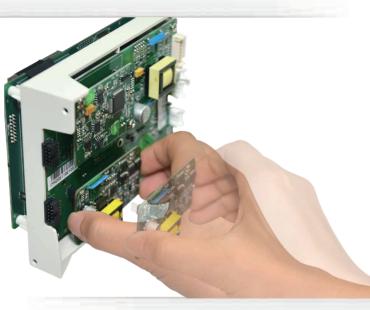

# Modular design of the plates

- STAR8000H adopts modular structure between each plates inner the machine, which eliminats wire connection between module and the side panel, largely reducing wires consumption and prevent disorder situation inner the machine.
- With modular design, STAR8000H is more stable with higher anti-interference capability so as to improve transportation safety and effectiveness.