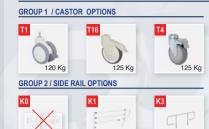

### **OPTIONS**

### **DESCRIPTION OF OPTION CODES**

- TWIN CASTOR TWO WITH BRAKE (120 MM)
- CASTOR TWO WITH BRAKE (125 MM)
- METAL CASTOR TWO WITH BRAKE (125 MM)
- WITH METAL SIDE RAIL
- WITH METAL SIDE RAIL
- Must select only one of them.
- Do not select the others if you select without accessory.

  If you select the others you can select all or 1-2-3 ... of them.

V STAND : ONE HEIGHT ADJUSTMENT SYSTEM