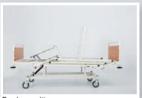

## **HOSPITAL BED 2 MOTORS**

### **GENERAL SPECIFICATIONS**

- Easily cleanable metal bed platform designed for the ventilation of the bed.
- Head and foot movements with the help of an electrical motor.
- Trendelenburg movement by the help of shock absorber mechanism at foot side.
- Ergonomic, durable and easily cleanable metal rails system with maximum safety.
- Melamine coated chipboard head and foot panels.
- Removable and installable head system that can be also used as a resultation board if necessary.
- Shock resistance plastic bumper wheels.
- Castor system with two-castor brake in a diameter of 125 mm.
- Metal components dyed with anti-corrosion electrostatic powder paint after being treated with phosphate.
- Optional melamine coated chipboard color choice. (RSX)

#### **TECHNICAL SPECIFICATIONS**

| ■ External dimension                      | : | 97 x 207 x 50 cm  |
|-------------------------------------------|---|-------------------|
| ■ Recommended mattress dimension          | : | 85 x 190 x 12 cm  |
| ■ Safe Operating Load                     |   |                   |
|                                           |   |                   |
| (Inc. Mattress and Accessories)           | : | 230 kg            |
| (Inc. Mattress and Accessories)  ■ Weight |   | 230 kg<br>~ 86 kg |