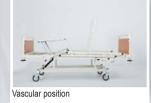

### **FUNCTIONS**

Backrest adjustment: 0 - 70°

Thigh rest adjustment: 0 - 40°

Foot rest mechanical adjustment : 0 - 25°

Fowler position

Trendelenburg position: 0 - 12°