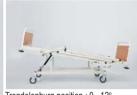

### **FUNCTIONS**

Backrest adjustment: 0 - 70°

Thigh rest adjustment: 0 - 40°

Foot rest mechanical adjustment : 0 - 25°

Fowler position

Trendelenburg position: 0 - 12°