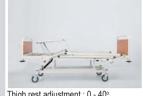

### **FUNCTIONS**

Backrest adjustment: 0 - 70°

Thigh rest adjustment: 0 - 40°

Foot rest mechanical adjustment : 0 - 25°

Fowler position

Trendelenburg position: 0 - 12°