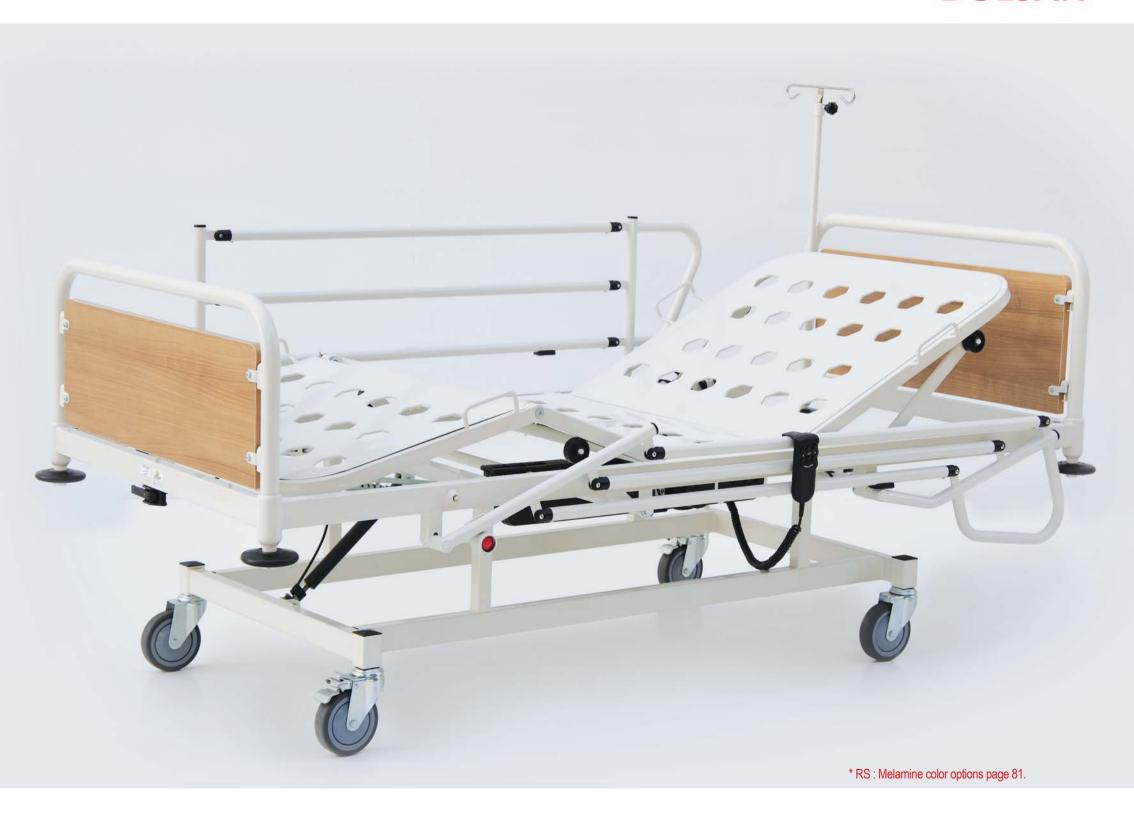

## **HOSPITAL BED 2 MOTORS**

### **GENERAL SPECIFICATIONS**

- Easily cleanable metal bed platform designed for the ventilation of the bed.
- Head and foot movements with the help of an electrical motor.
- Trendelenburg movement by the help of shock absorber mechanism at foot side.
- Ergonomic, durable and easily cleanable metal rails system with maximum safety.
- Melamine coated chipboard head and foot panels.
- Removable and installable head system that can be also used as a resultation board if necessary.
- Shock resistance plastic bumper wheels.
- Castor system with two-castor brake in a diameter of 125 mm.
- Metal components dyed with anti-corrosion electrostatic powder paint after being treated with phosphate.
- Optional melamine coated chipboard color choice. (RSX)

#### **TECHNICAL SPECIFICATIONS**

| ■ External dimension                      | : | 97 x 207 x 50 cm  |
|-------------------------------------------|---|-------------------|
| ■ Recommended mattress dimension          | : | 85 x 190 x 12 cm  |
| ■ Safe Operating Load                     |   |                   |
|                                           |   |                   |
| (Inc. Mattress and Accessories)           | : | 230 kg            |
| (Inc. Mattress and Accessories)  ■ Weight |   | 230 kg<br>~ 86 kg |