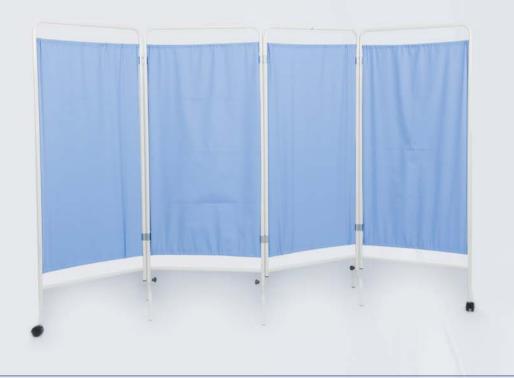

## **SCREEN**

#### **GENERAL SPECIFICATIONS**

- Four winged screen is adjusted by castors.
- The curtain is removable, attachable and washable.
- Epoxy painted steel construction is resistant to corrosion.
- Screen is able to be used in narrow area, owing to foldable wings system if necessary.

#### **TECHNICAL SPECIFICATIONS**

■ Length : 280 cm ■ Height : 166 cm ■ Weight : approx 13,8 kg ■ Volume : 0,15 m³