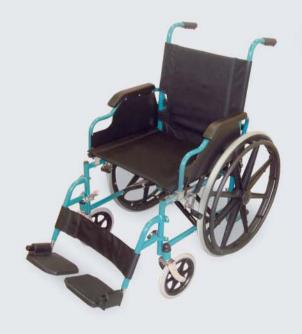

# **WHEELCHAIR**

### **GENERAL SPECIFICATIONS**

- With foldable property, wheelchair is able to be placed in narrow area.
- Moving foot place.
- Epoxy painted steel construction is resistant to corrosion.
- With an effective brake system, able to stopped easily.
- Back and front wheels have filling properties.

### TECHNICAL SPECIFICATIONS

| Width          | : | 62,5 cm             |
|----------------|---|---------------------|
| Depth          | : | 107 cm              |
| Sitting Height | : | 50 cm               |
| Height         | : | 94 cm               |
| Weight         | : | approx 22 k         |
| Volume         | : | 0,21 m <sup>3</sup> |