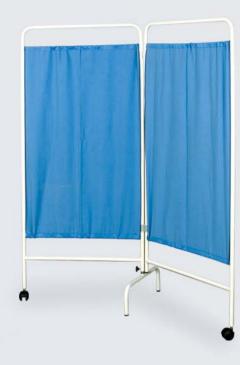

### **GENERAL SPECIFICATIONS**

- Two winged screen is adjusted by casters.
- The curtains are removable, attachable and washable.
- Epoxy painted steel construction is resistant to corrosion.
- Screen is able to be used in narrow area, owing to foldable wings system if necessary.

### **TECHNICAL SPECIFICATIONS**

: 140 cm ■ Length ■ Height : 166 cm ■ Weight : approx 7,4 kg ■ Volume : 0,09 m<sup>3</sup>

### 90115102