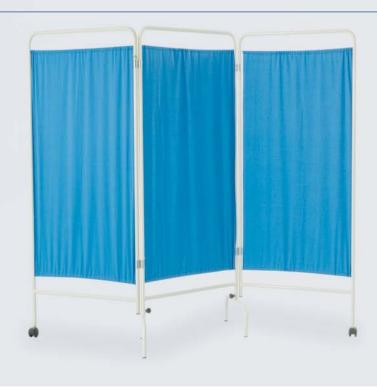

### **GENERAL SPECIFICATIONS**

- Three winged screen is adjusted by castors.
- The curtain is removable, attachable and washable.
- Epoxy painted steel construction is resistant to corrosion.
- Screen is able to be used in narrow area, owing to foldable wings system if necessary.

### **TECHNICAL SPECIFICATIONS**

: 210 cm ■ Length : 166 cm ■ Height ■ Weight : approx 10,8 kg ■ Volume : 0,12 m<sup>3</sup>