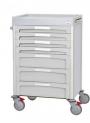

## NOVIMED 7 Drawers Hospital Cart (4-3-0)

Reference: F-DNOV-4-3-0

## New Design with:

- Worktop with three raised sides (ABS)
- Sliding table top extension
- 7 Drawers (ABS) with front-label
- DIN side rail
- Bumpers of plastic
- Phenolic base
- 4 Manner wheels of 125 mm, 2 with locking
- One push handle as standar (ABS)
- Anodised aluminum profiles to assembly accessories
- Ball bearin rails total extraction and soft-close system
- New system DIN side rail, easy assemble on aluminium profiles
- Accesories not included