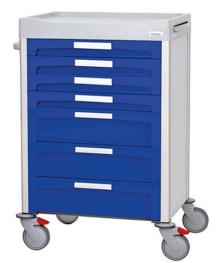

## NOVIMED 7 Drawers Hospital Cart (4-3-0)

Reference: F-DNOV-4-3-0

## New Design with:

- Worktop with three raised sides (ABS)
- Sliding table top extension
- 7 Drawers (ABS) with front-label
- DIN side rail
- Bumpers of plastic
- Phenolic base
- 4 Manner wheels of 125 mm, 2 with locking
- One push handle as standar (ABS)
- Anodised aluminum profiles to assembly accessories
- Ball bearin rails total extraction and soft-close system
- New system DIN side rail, easy assemble on aluminium profiles
- Accesories not included