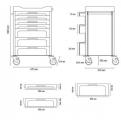

## New Design with:

- Worktop with three raised sides (ABS)
- Sliding table top extension
- 7 Drawers (ABS) with front-label
- DIN side rail
- Bumpers of plastic
- Phenolic base
- 4 Manner wheels of 125 mm, 2 with locking
- One push handle as standar (ABS)
- Anodised aluminum profiles to assembly accessories
- Ball bearin rails total extraction and soft-close system
- New system DIN side rail, easy assemble on aluminium profiles
- Accesories not included