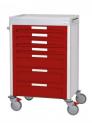

## NOVIMED 7 Drawers Hospital Cart (4-3-0)

Reference: F-DNOV-4-3-0

## New Design with:

- Worktop with three raised sides (ABS)
- Sliding table top extension
- 7 Drawers (ABS) with front-label
- DIN side rail
- Bumpers of plastic
- Phenolic base
- 4 Manner wheels of 125 mm, 2 with locking
- One push handle as standar (ABS)
- Anodised aluminum profiles to assembly accessories
- Ball bearin rails total extraction and soft-close system
- New system DIN side rail, easy assemble on aluminium profiles
- Accesories not included