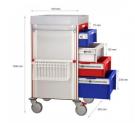

## New Design with:

- Worktop with three raised sides (ABS)
- Sliding table top extension
- 6 Drawers (ABS) with front-label
- DIN side rail
- Bumpers of plastic
- Phenolic base
- 4 Manner wheels of 125 mm, 2 with locking
- One push handle as standar (ABS)
- Anodised aluminum profiles to assembly accessories
- Ball bearin rails total extraction and soft-close system
- New system DIN side rail, easy assemble on aluminium profiles
- Accesories not included