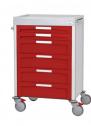

## NOVIMED 6 Drawers Hospital Cart (2-4-0)

Reference: F-DNOV-2-4-0

## New Design with:

- Worktop with three raised sides (ABS)
- Sliding table top extension
- 6 Drawers (ABS) with front-label
- DIN side rail
- Bumpers of plastic
- Phenolic base
- 4 Manner wheels of 125 mm, 2 with locking
- One push handle as standar (ABS)
- Anodised aluminum profiles to assembly accessories
- Ball bearin rails total extraction and soft-close system
- New system DIN side rail, easy assemble on aluminium profiles
- Accesories not included