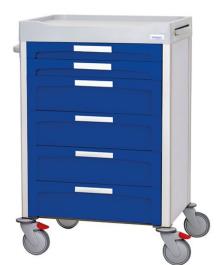

## NOVIMED 6 Drawers Hospital Cart (2-4-0)

Reference: F-DNOV-2-4-0

## New Design with:

- Worktop with three raised sides (ABS)
- Sliding table top extension
- 6 Drawers (ABS) with front-label
- DIN side rail
- Bumpers of plastic
- Phenolic base
- 4 Manner wheels of 125 mm, 2 with locking
- One push handle as standar (ABS)
- Anodised aluminum profiles to assembly accessories
- Ball bearin rails total extraction and soft-close system
- New system DIN side rail, easy assemble on aluminium profiles
- Accesories not included