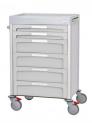

## NOVIMED 6 Drawers Hospital Cart (2-4-0)

Reference: F-DNOV-2-4-0

## New Design with:

- Worktop with three raised sides (ABS)
- Sliding table top extension
- 6 Drawers (ABS) with front-label
- DIN side rail
- Bumpers of plastic
- Phenolic base
- 4 Manner wheels of 125 mm, 2 with locking
- One push handle as standar (ABS)
- Anodised aluminum profiles to assembly accessories
- Ball bearin rails total extraction and soft-close system
- New system DIN side rail, easy assemble on aluminium profiles
- Accesories not included