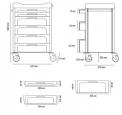

## NOVIMED 6 Drawers Hospital Cart (2-4-0)

Reference: F-DNOV-2-4-0

## New Design with:

- Worktop with three raised sides (ABS)
- Sliding table top extension
- 6 Drawers (ABS) with front-label
- DIN side rail
- Bumpers of plastic
- Phenolic base
- 4 Manner wheels of 125 mm, 2 with locking
- One push handle as standar (ABS)
- Anodised aluminum profiles to assembly accessories
- Ball bearin rails total extraction and soft-close system
- New system DIN side rail, easy assemble on aluminium profiles
- Accesories not included