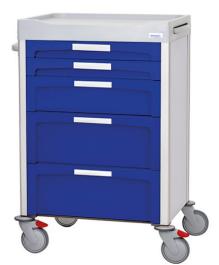

## NOVIMED 5 Drawers Hospital Cart (2-1-2)

Reference: F-DNOV-2-1-2

## New Design with:

- Worktop with three raised sides (ABS)
- Sliding table top extension
- 5 Drawers (ABS) with front-label
- DIN side rail
- Bumpers of plastic
- Phenolic base
- 4 Manner wheels of 125 mm, 2 with locking
- One push handle as standar (ABS)
- Anodised aluminum profiles to assembly accessories
- Ball bearin rails total extraction and soft-close system
- New system DIN side rail, easy assemble on aluminium profiles
- Accesories not included