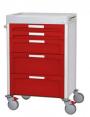

## NOVIMED 5 Drawers Hospital Cart (2-1-2)

Reference: F-DNOV-2-1-2

## New Design with:

- Worktop with three raised sides (ABS)
- Sliding table top extension
- 5 Drawers (ABS) with front-label
- DIN side rail
- Bumpers of plastic
- Phenolic base
- 4 Manner wheels of 125 mm, 2 with locking
- One push handle as standar (ABS)
- Anodised aluminum profiles to assembly accessories
- Ball bearin rails total extraction and soft-close system
- New system DIN side rail, easy assemble on aluminium profiles
- Accesories not included