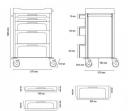

## NOVIMED 5 Drawers Hospital Cart (2-1-2)

Reference: F-DNOV-2-1-2

## New Design with:

- Worktop with three raised sides (ABS)
- Sliding table top extension
- 5 Drawers (ABS) with front-label
- DIN side rail
- Bumpers of plastic
- Phenolic base
- 4 Manner wheels of 125 mm, 2 with locking
- One push handle as standar (ABS)
- Anodised aluminum profiles to assembly accessories
- Ball bearin rails total extraction and soft-close system
- New system DIN side rail, easy assemble on aluminium profiles
- Accesories not included