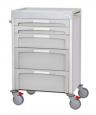

## NOVIMED 5 Drawers Hospital Cart (2-1-2)

Reference: F-DNOV-2-1-2

## New Design with:

- Worktop with three raised sides (ABS)
- Sliding table top extension
- 5 Drawers (ABS) with front-label
- DIN side rail
- Bumpers of plastic
- Phenolic base
- 4 Manner wheels of 125 mm, 2 with locking
- One push handle as standar (ABS)
- Anodised aluminum profiles to assembly accessories
- Ball bearin rails total extraction and soft-close system
- New system DIN side rail, easy assemble on aluminium profiles
- Accesories not included