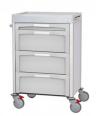

## NOVIMED 4 Drawers Hospital Cart (1-0-3)

Reference: F-DNOV-1-0-3

## New Design with:

- Worktop with three raised sides (ABS)
- Sliding table top extension
- 4 Drawers (ABS) with front-label
- DIN side rail
- Bumpers of plastic
- Phenolic base
- 4 Manner wheels of 125 mm, 2 with locking
- One push handle as standar (ABS)
- Anodised aluminum profiles to assembly accessories
- Ball bearin rails total extraction and soft-close system
- New system DIN side rail, easy assemble on aluminium profiles
- Accesories not included