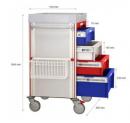

## New Design with:

- Worktop with three raised sides (ABS)
- Sliding table top extension
- 4 Drawers (ABS) with front-label
- DIN side rail
- Bumpers of plastic
- Phenolic base
- 4 Manner wheels of 125 mm, 2 with locking
- One push handle as standar (ABS)
- Anodised aluminum profiles to assembly accessories
- Ball bearin rails total extraction and soft-close system
- New system DIN side rail, easy assemble on aluminium profiles
- Accesories not included