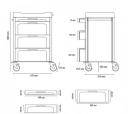

## New Design with:

- Worktop with three raised sides (ABS)
- Sliding table top extension
- 4 Drawers (ABS) with front-label
- DIN side rail
- Bumpers of plastic
- Phenolic base
- 4 Manner wheels of 125 mm, 2 with locking
- One push handle as standar (ABS)
- Anodised aluminum profiles to assembly accessories
- Ball bearin rails total extraction and soft-close system
- New system DIN side rail, easy assemble on aluminium profiles
- Accesories not included