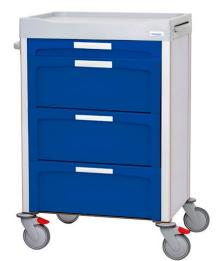

## NOVIMED 4 Drawers Hospital Cart (1-0-3)

Reference: F-DNOV-1-0-3

## New Design with:

- Worktop with three raised sides (ABS)
- Sliding table top extension
- 4 Drawers (ABS) with front-label
- DIN side rail
- Bumpers of plastic
- Phenolic base
- 4 Manner wheels of 125 mm, 2 with locking
- One push handle as standar (ABS)
- Anodised aluminum profiles to assembly accessories
- Ball bearin rails total extraction and soft-close system
- New system DIN side rail, easy assemble on aluminium profiles
- Accesories not included