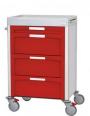

## NOVIMED 4 Drawers Hospital Cart (1-0-3)

Reference: F-DNOV-1-0-3

## New Design with:

- Worktop with three raised sides (ABS)
- Sliding table top extension
- 4 Drawers (ABS) with front-label
- DIN side rail
- Bumpers of plastic
- Phenolic base
- 4 Manner wheels of 125 mm, 2 with locking
- One push handle as standar (ABS)
- Anodised aluminum profiles to assembly accessories
- Ball bearin rails total extraction and soft-close system
- New system DIN side rail, easy assemble on aluminium profiles
- Accesories not included