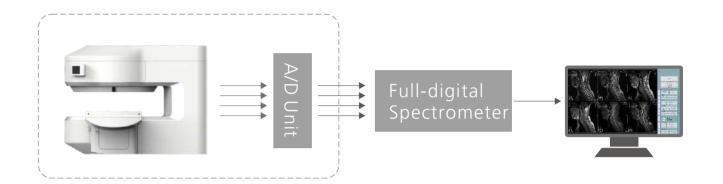

#### Digital 4 channels RF system

- 4 channels PA receiving coils
- 4 channels A/D Unit
- 4 channels full-digital spectrometer
- Powerful RF output