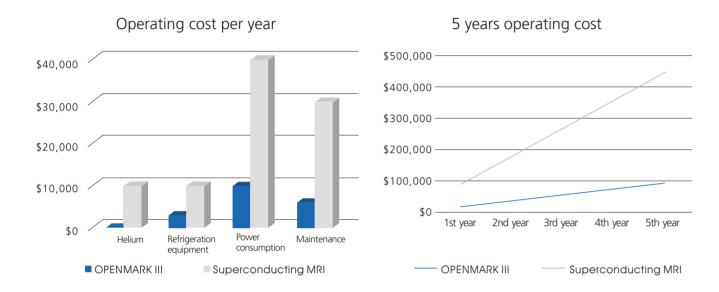

#### Low operating cost

Meet your clinical application with convenient operation experience, save your 80% operating cost.\*