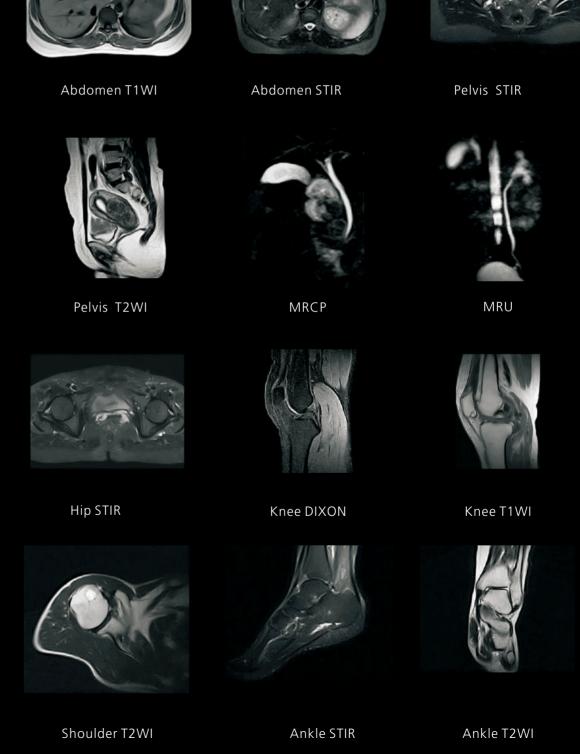

book: https://www.facebook.com/ankemri

Twitter: twitter.com/ankeint



# Advanced gradient system

- Combined with Self-shielding & Eddy-'0' technology, ensure a high image quality.
- High level linearity & Powerful output



#### **Humanized design**

Advocating the combination of technology and humanities, provide a comfortable operation experience to you.

• Large openness C-shape structure • Touched LCD screen • Integrated electric patient table



#### Digital 4 channels RF system

- 4 channels PA receiving coils
- 4 channels A/D Unit
- 4 channels full-digital spectrometer
- Powerful RF output



#### Outstanding PA receiving coils\*



Marked with " \* " means it is not a standard offer, please contact us for further information

### **Clinical images**



Brain DWI\_b1000















MRV\_TOF2D



#### Low operating cost

Meet your clinical application with convenient operation experience, save your 80% operating cost.\*



#### Flexible site design



## **All-around Service Support**



Service response within 24 hours;



Rich spare parts backup and fast delivery;



Efficient service network, over 100 service engineers.