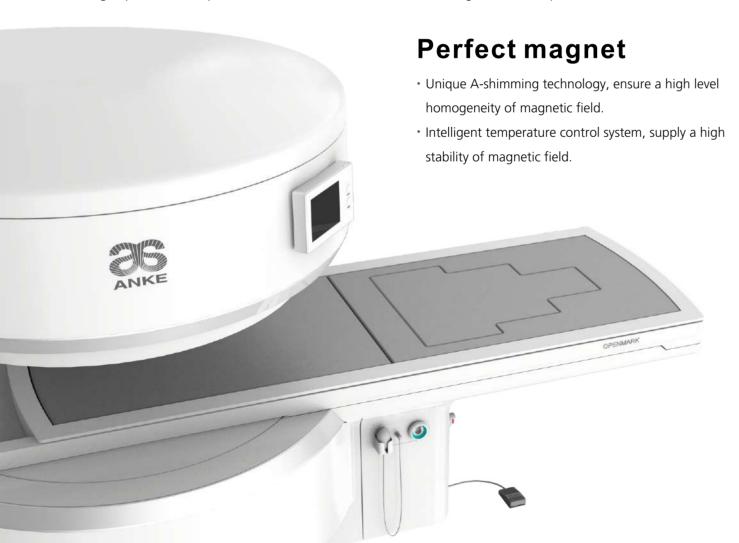

#### **Humanized design**

Advocating the combination of technology and humanities, provide a comfortable operation experience to you.

• Large openness C-shape structure • Touched LCD screen • Integrated electric patient table