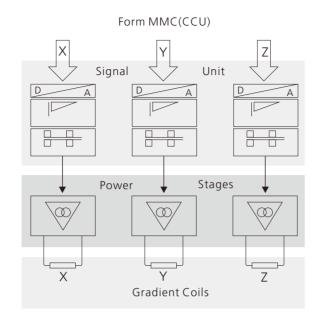

# Advanced gradient system

- Combined with Self-shielding & Eddy-'0' technology, ensure a high image quality.
- High level linearity & Powerful output