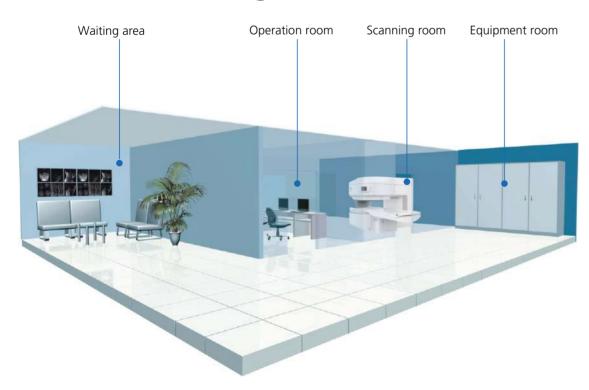

ality.
- High level linearity & Powerful output



#### **Humanized design**

Advocating the combination of technology and humanities, provide a comfortable operation experience to you.

• Large openness C-shape structure • Touched LCD screen • Integrated electric patient table



#### Digital 4 channels RF system

- 4 channels PA receiving coils
- 4 channels A/D Unit
- 4 channels full-digital spectrometer
- Powerful RF output



#### Outstanding PA receiving coils\*



Marked with " \* " means it is not a standard offer, please contact us for further information

### **Clinical images**



Brain DWI\_b1000















MRV\_TOF2D



#### Low operating cost

Meet your clinical application with convenient operation experience, save your 80% operating cost.\*



#### Flexible site design



## **All-around Service Support**



Service response within 24 hours;



Rich spare parts backup and fast delivery;



Efficient service network, over 100 service engineers.