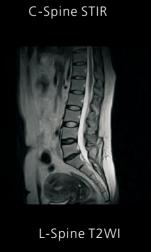

: https://www.facebook.com/ankemri

Twitter: twitter.com/ankeint



# Advanced gradient system

- Combined with Self-shielding & Eddy-'0' technology, ensure a high image quality.
- High level linearity & Powerful output



#### **Humanized design**

Advocating the combination of technology and humanities, provide a comfortable operation experience to you.

• Large openness C-shape structure • Touched LCD screen • Integrated electric patient table



#### Digital 4 channels RF system

- 4 channels PA receiving coils
- 4 channels A/D Unit
- 4 channels full-digital spectrometer
- Powerful RF output



#### Outstanding PA receiving coils\*



Marked with " \* " means it is not a standard offer, please contact us for further information

### **Clinical images**



Brain DWI\_b1000















MRV\_TOF2D



#### Low operating cost

Meet your clinical application with convenient operation experience, save your 80% operating cost.\*



#### Flexible site design



## **All-around Service Support**



Service response within 24 hours;



Rich spare parts backup and fast delivery;



Efficient service network, over 100 service engineers.