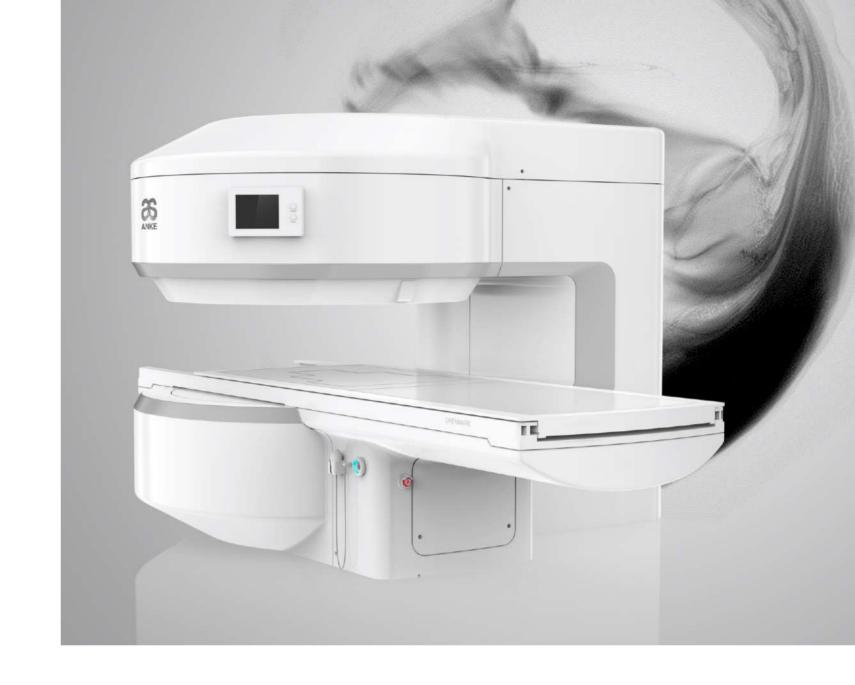

## **OPENMARK III**

C-Shaped Permanent MRI system

#### **Humanized design**

Advocating the combination of technology and humanities, provide a comfortable operation experience to you.

• Large openness C-shape structure • Touched LCD screen • Integrated electric patient table