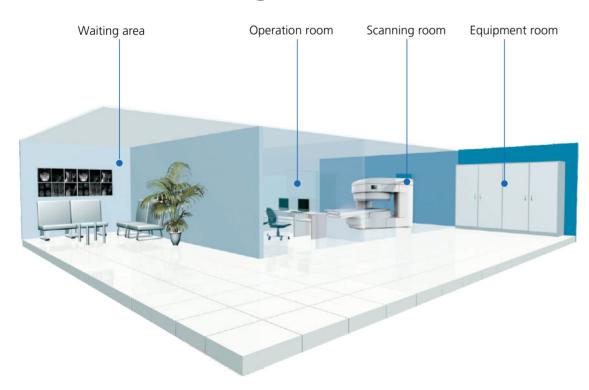

t
- 4 channels full-digital spectrometer
- Powerful RF output



# **Outstanding PA receiving coils\***



Marked with "\*" means it is not a standard offer, please contact us for further information

# **Clinical images**

# Head





Brain T2WI











MRA TOF3D













High resolution TMJ imaging

### **Abdomen**







Abdomen T2WI



MRCP



Pelvic STIR



Pelvic T2WI



Pelvic T2WI



Routine FSE

Propeller FSE

# Joint



Ankle DIXON\_Fat



Ankle DIXON\_Water



Ankle T2WI



Knee T1WI



Knee STIR



Knee GRE2D



Hip T2WI



Shoulder T2WI



Shoulder T1WI

<sup>&</sup>quot;Propeller" technology reduce the artifact of image

# Low operating cost

Meet your clinical application with convenient operation experience, save your 80% operating cost.\*



# Flexible site design



# **All-around Service Support**



Service response within 24 hours;



Rich spare parts backup and fast delivery;



Efficient service network, over 100 service engineers.