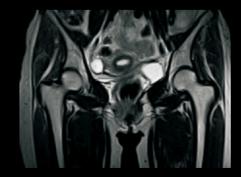

# Joint

Ankle DIXON\_Fat

Ankle DIXON\_Water

Ankle T2WI

Knee T1WI

Knee STIR

Knee GRE2D

Hip T2WI