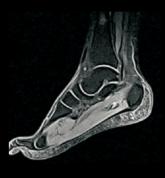

# Joint

Ankle DIXON\_Fat

Ankle DIXON\_Water

Ankle T2WI

Knee T1WI

Knee STIR

Knee GRE2D

Hip T2WI