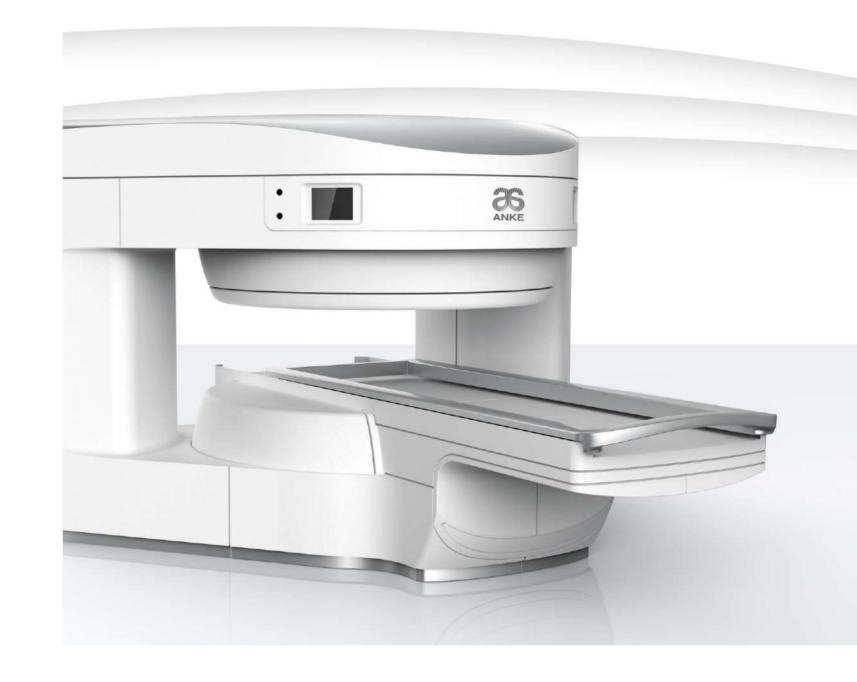

# **OPENMARK 5000**

Dual-Pillar permanent MRI system

- Compact design for maximum use of limited space.
- Touched screen, bringing you a sense of technology and fashion.
- Integrated electric patient table, endless care for you.

#### Perfect magnet

- Highest magnetic field of permanent magnet, industry leading level.
- Unique A-shimming technology, ensure a high level homogeneity of magnetic field.
- Intelligent temperature control system, supply a high stability of magnetic field.