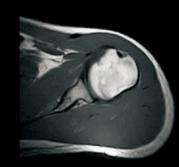

Shoulder T2WI

Shoulder T1WI

<sup>&</sup>quot;Propeller" technology reduce the artifact of image