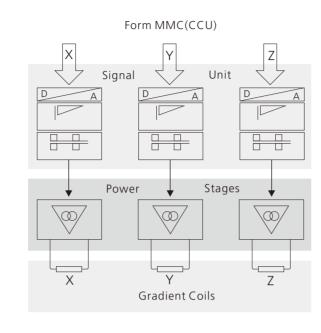

# Advanced gradient system

- Combined with Self-shielding & Eddy-'0' technology, ensure a high image quality.
- High level linearity & Powerful output, close to superconducting MRI
- Easy to get large FOV and Thinner slice images, Fast scan speed

# Powerful Gradient Weak Gradient Smm 10mm Thickness