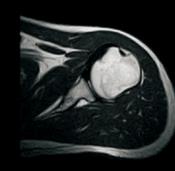

Shoulder T2WI

Shoulder T1WI

<sup>&</sup>quot;Propeller" technology reduce the artifact of image