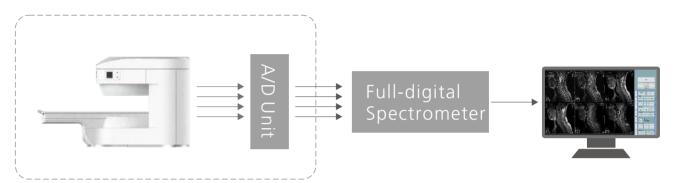

### Digital 4 channels RF system

- 4 channels PA receiving coils
- 4 channels A/D Unit
- 4 channels full-digital spectrometer
- Powerful RF output