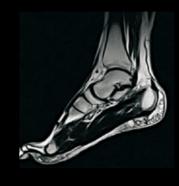

# Joint

Ankle DIXON\_Fat

Ankle DIXON\_Water

Ankle T2WI

Knee T1WI

Knee STIR

Knee GRE2D

Hip T2WI