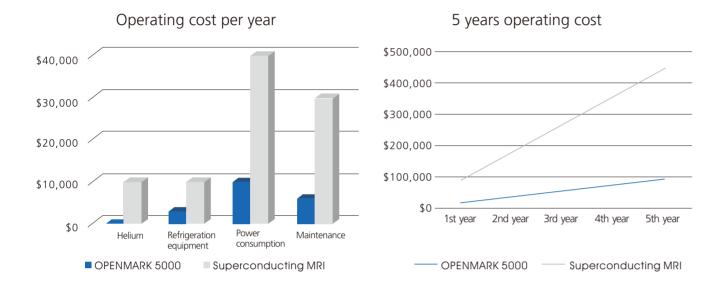

# Low operating cost

Meet your clinical application with convenient operation experience, save your 80% operating cost.\*