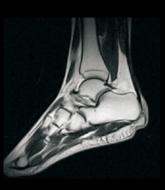

# Joint

Ankle DIXON\_Fat

Ankle DIXON\_Water

Ankle T2WI

Knee T1WI

Knee STIR

Knee GRE2D

Hip T2WI