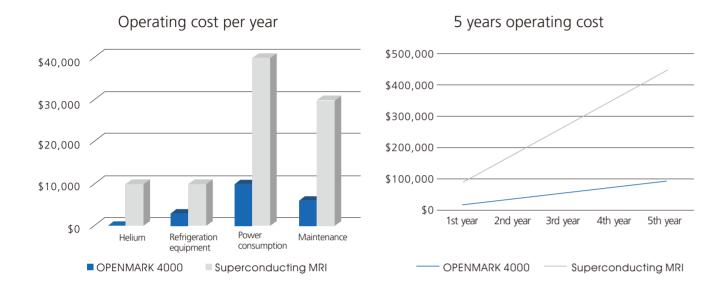

#### Low operating cost

Meet your clinical application with convenient operation experience, save your 80% operating cost.\*