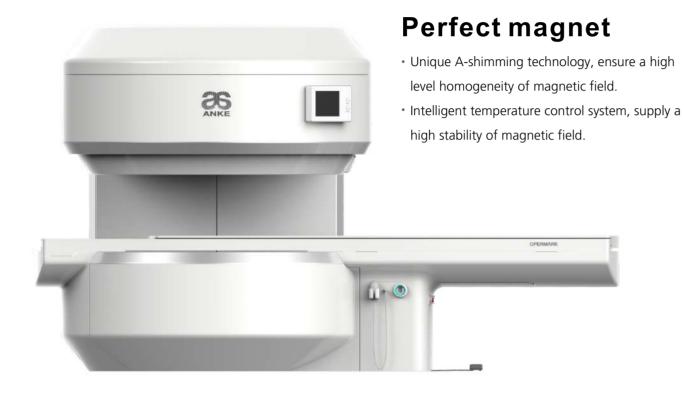

#### **Humanized design**

Advocating the combination of technology and humanities, provide a comfortable operation experience to you.

• Large openness C-shape structure • Touched LCD screen • Integrated electric patient table