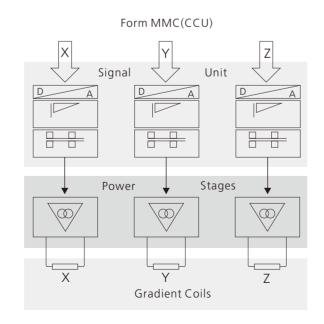

# Advanced gradient system

- Combined with Self-shielding & Eddy-'0' technology, ensure a high image quality.
- High level linearity & Powerful output