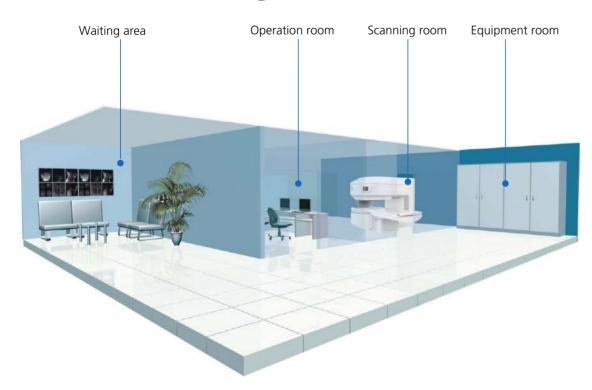

t system

- Combined with Self-shielding & Eddy-'0' technology, ensure a high image quality.
- High level linearity & Powerful output



#### Digital 4 channels RF system

- 4 channels PA receiving coils
- 4 channels A/D Unit
- 4 channels full-digital spectrometer
- Powerful RF output



#### **Outstanding PA receiving coils\***



Marked with "\*" means it is not a standard offer, please contact us for further information

## Clinical images

L-Spine T2WI



L-Spine T2WI









Abdomen STIR

MRCP







T-Spine T2WI

Pelvis T2WI

Pelvis T2WI

Prostate T2WI







Knee T1WI

Knee STIR

Knee GRE2D







Hip T2WI

Hip STIR

Ankle T1WI

#### Low operating cost

Meet your clinical application with convenient operation experience, save your 80% operating cost.\*



### Flexible site design



## **All-around Service Support**



Service response within 24 hours;



Rich spare parts backup and fast delivery;



Efficient service network, over 100 service engineers.