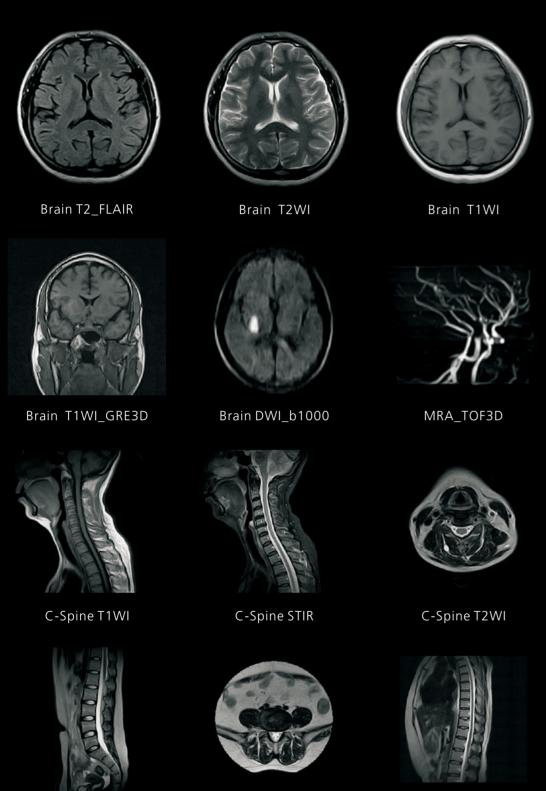

## Clinical images

L-Spine T2WI

L-Spine T2WI

Abdomen STIR

MRCP

T-Spine T2WI

Pelvis T2WI

Pelvis T2WI