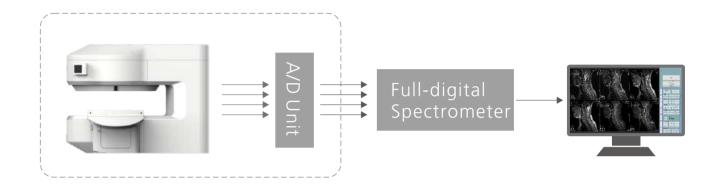

#### Digital 4 channels RF system

- 4 channels PA receiving coils
- 4 channels A/D Unit
- 4 channels full-digital spectrometer
- Powerful RF output