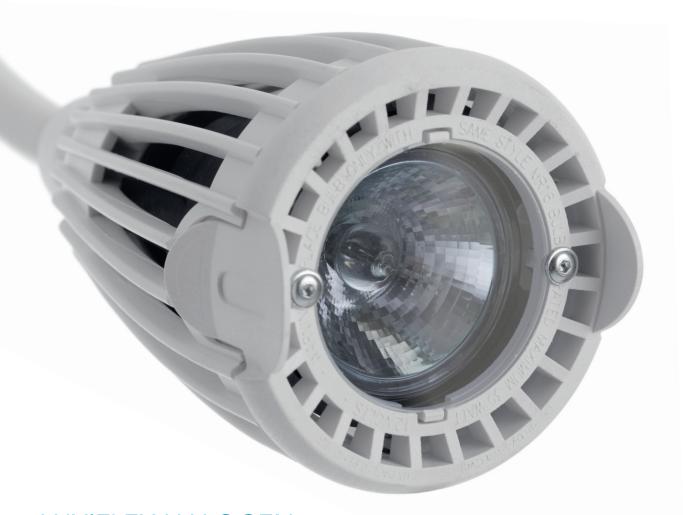

## **LUXIFLEX**

Luxiflex is a versatile and stylish lamp for examination and minor surgery procedures, ideal in health centers, clinics and hospitals. It is also suitable for veterinarian examinations and procedures.

The 85 cm arm's length allows an ample turn around providing maximum comfort and flexibility.

Low temperature lamp without infrared radiation. Switch located on the arm's base.

It can be adapted to: trolley stand, table clamp (included in standard version), rail support, wall support and extension wall arm.

## **LUXIFLEX HALOGEN**

| Technical Details                   | (Cod. 10104AO)           |
|-------------------------------------|--------------------------|
| Light source                        | Hal MasterLine ES 35W 8° |
| Lamp lifetime                       | 5.000 hours              |
| Lux a 50 centimeters                | 50.000 lux               |
| Colour temperature                  | 4.000 °K                 |
| Colour rendering                    | 95%                      |
| Arm length                          | 72 cm                    |
| Colour                              | White                    |
| Glass filter for colour temperature |                          |