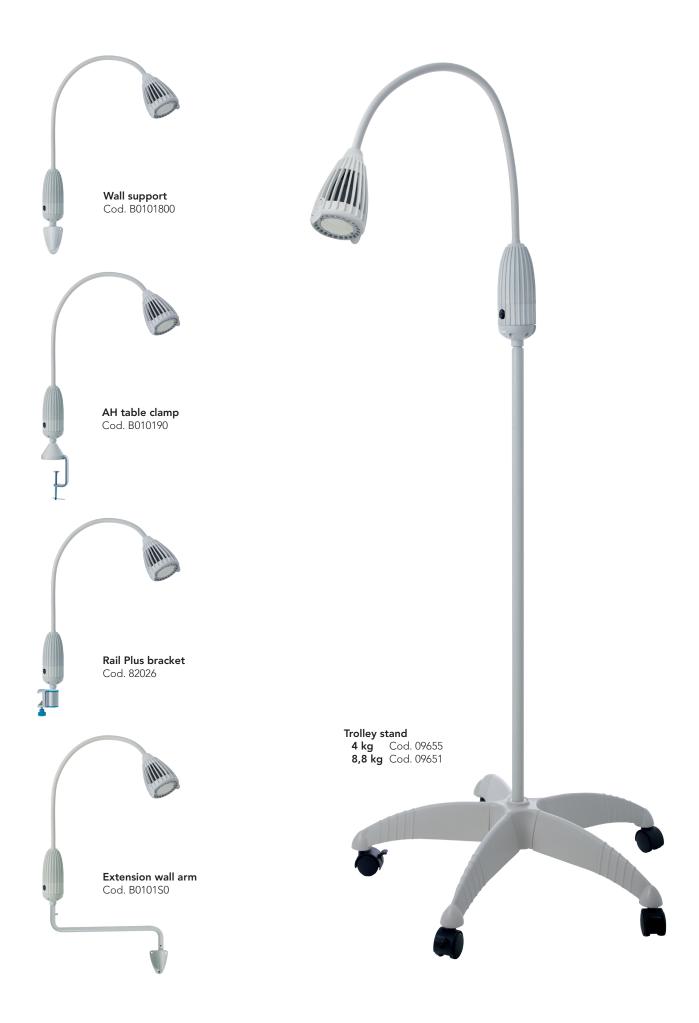

The 85 cm arm's length allows an ample turn around providing maximum comfort and flexibility.

Low temperature lamp without infrared radiation. Switch located on the arm's base.

It can be adapted to: trolley stand, table clamp (included in standard version), rail support, wall support and extension wall arm.