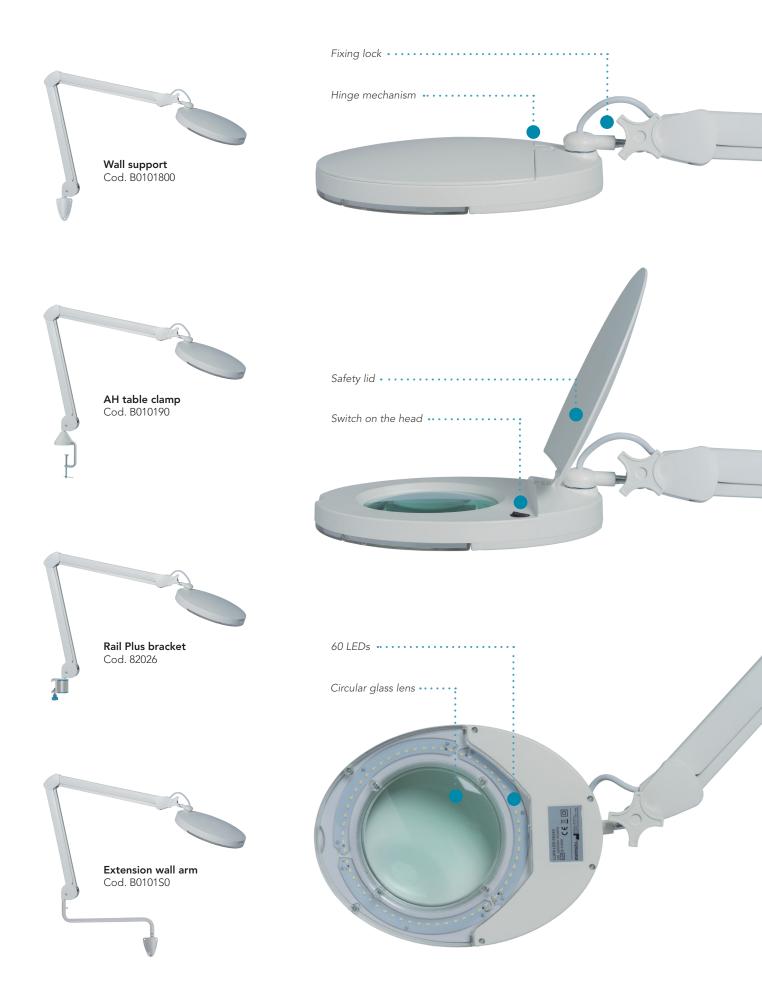

### Mounting Options

Standard version includes AH table clamp.

As accessories, we offer a wide selection of supports such as wall clamps, wall extension arm and trolley stand.

#### **Cleaning and Safety**

Head exempt of heat.

Protective cover on the head with hinge mechanism to prevent from dust and scratches that may damage the lens.

## **Functionality and Performance**

Generates a light without shadows.

Internal spring balanced arms that allow different positions.

Switch on the head.

Round head with convex lens, adjustable and simple mechanism