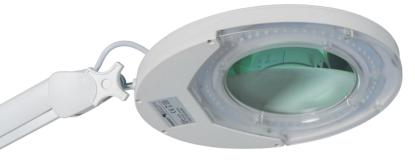

## **Functionality and Performance**

Generates a light without shadows.

Internal spring balanced arms that allow different positions.

Switch on the head.

Round head with convex lens, adjustable and simple mechanism

#### **Cleaning and Safety**

Head exempt of heat.

Protective cover on the head with hinge mechanism to prevent from dust and scratches that may damage the lens.