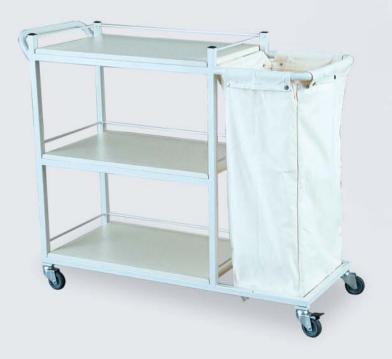

# **LINEN TROLLEY CLEAN & DIRTY**

## **GENERAL SPECIFICATIONS**

- Dirty laundry sack has removable, cleanable and washable.
- Three clean linen shelves.

90117201

- Epoxy painted steel construction is resistant to corrosion.
- Moves easily by 75 mm diameter four castors. Two of them with brake to fix the position.

### **TECHNICAL SPECIFICATIONS**

| ■ Length                 | : 110 cm              |   |
|--------------------------|-----------------------|---|
| <ul><li>Depth</li></ul>  | : 45 cm               |   |
| <ul><li>Height</li></ul> | : 98,5 cm             |   |
| ■ Weight                 | : approx 29 kg        | J |
| <ul><li>Volume</li></ul> | · 0.48 m <sup>3</sup> |   |