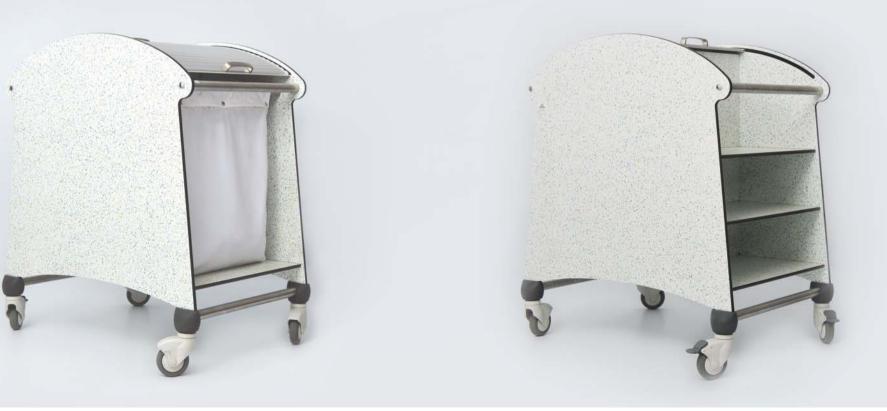

## LINEN TROLLEY CLEAN & DIRTY

## **GENERAL SPECIFICATIONS**

- Made of heat and water resistant compact wood housing made.
- Three shelves for clean laundry.
- Can be collapsible, washable laundry bag.
  Made of aluminum that can be easily switched on and off dirty laundry cover system.
- There are bumper on corners to protect.
- Moves easily by 100 mm diameter four castors. Two of them with brake to fix the position.