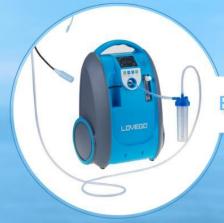

### **Economical Portable Oxygen Concentrator**

#### Features

- 93% @ 1LPM
- 40% @ 5LPM for healthcare use
- China first POC with continuous flow
- Use at home / in the car / for travel

Suitable for:

Mild disease patients Normal people health care Plateau tourism

Model: LG101 (G1)

Weight: 12 lbs (5.4 kg)

Size: 10.2in x 7.7 in x 15.2 in

26 cm x 19 cm x 38 cm

| Warranty | 2 Years for machine |  |  |
|----------|---------------------|--|--|
|          | 1 Year for sieves   |  |  |