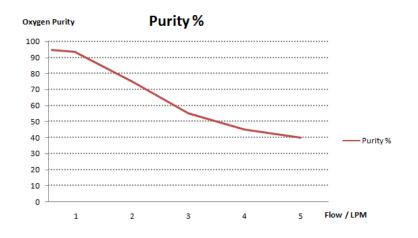

#### Features

- 93% @ 1LPM
- 40% @ 5LPM for healthcare use
- China first POC with continuous flow
- Use at home / in the car / for travel

Suitable for:

Mild disease patients Normal people health care Plateau tourism

#### Flow settings and oxygen saturation

| Continuous flow settings                 |         |         |         |         |         |
|------------------------------------------|---------|---------|---------|---------|---------|
| Continuous Flow 1LPM 2LPM 3LPM 4LPM 5LPM |         |         |         |         |         |
| Oxygen Saturation                        | 93%     | 75%     | 55%     | 45%     | 40%     |
| Battery Life                             | 70 Mins |