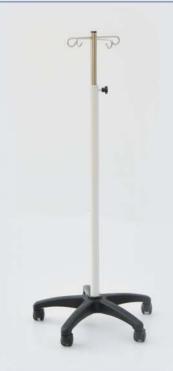

# **IV STAND**

### **GENERAL SPECIFICATIONS**

- Height of IV stand is adjusted owing to mechanic system.
- Long lived plastics five legs bottom.
- There are four serum hooks.
- Epoxy painted steel construction is resistant to corrosion.
- Moves easily with 50 mm diameter castor.

#### **TECHNICAL SPECIFICATIONS**

: 110 cm ■ Height (min) : 195 cm Height (max) : approx 3,5 kg ■ Weight : 0,33 m<sup>3</sup> ■ Volume