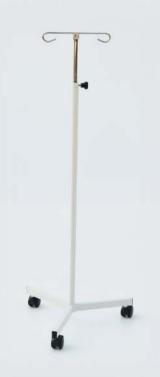

# **IV STAND**

#### **GENERAL SPECIFICATIONS**

- Height of IV stand is adjusted owing to mechanic system
- Long lived metalic body and three legs bottom epoxy painted steel construction
- There are two serum hooks.
- Moves easily with 50 mm diameter castor.

#### **TECHNICAL SPECIFICATIONS**

: 107 cm ■ Height (min) ■ Height (max) : 192 cm ■ Weight : approx 2,5 kg ■ Volume : 0,23 m<sup>3</sup>

# 90116201