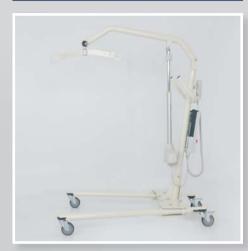

# PATIENT HANDLING LIFT

### **GENERAL SPECIFICATIONS**

- It may be easily used in narrow spaces due to adjustable foot system.
- Lifting functions may be easily performed due to the engine system which is controlled by remote contol.
- In case of any malfunction, the height movement may be operated manually.
- Long lasting battery system and led system indicating the status of the battery
- It provides continuous use due to the back up battery and charging unit.
- Its safe bearing capacity is 220 kg.
- XS, S, M, L, XL lifting apparatus (SILING) options are available.
- There is a lifting stretcher for lifting the patient horizontally.
- There are impact wheels that are resistant against impacts. It may be easily moved to the desired direction due to wheels
- with 100 mm diameter.
- Metal components painted with electrostatic paint after being coated with phosphate against corrosion .