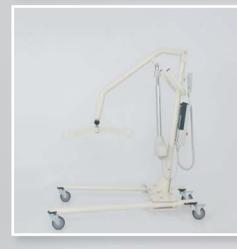

# PATIENT HANDLING LIFT

### **GENERAL SPECIFICATIONS**

- It may be easily used in narrow spaces due to adjustable foot system.
- Lifting functions may be easily performed due to the engine system which is controlled by remote contol.
- In case of any malfunction, the height movement may be operated manually.
- Long lasting battery system and led system indicating the status of the battery
- It provides continuous use due to the back up battery and charging unit.
- Its safe bearing capacity is 220 kg.
- XS, S, M, L, XL lifting apparatus (SILING) options are available.
- There is a lifting stretcher for lifting the patient horizontally.
- There are impact wheels that are resistant against impacts. It may be easily moved to the desired direction due to wheels
- with 100 mm diameter.
- Metal components painted with electrostatic paint after being coated with phosphate against corrosion .