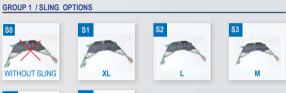

### OPTIONS

**S**0

**GROUP 2 / WALKING JACKET OPTIONS** 

| LO                        | L1 | L2  | L3  |
|---------------------------|----|-----|-----|
| $\rightarrow$             | m  | The | The |
| WITHOUT<br>WALKING JACKET | L  | М   | S   |

Do not select the others if you select without accessory. If you select the others you can select all or 1-2-3 ... of them. lust select minumum one. Can select 1-2-3 ... both.

DOLSAN