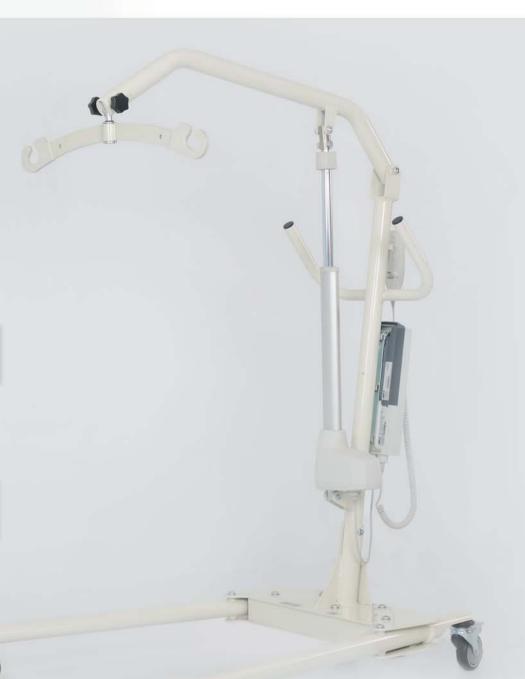

# PATIENT HANDLING LIFT

### **GENERAL SPECIFICATIONS**

- It may be easily used in narrow spaces due to adjustable foot system.
- Lifting functions may be easily performed due to the engine system which is controlled by remote contol.
- In case of any malfunction, the height movement may be operated manually.
- Long lasting battery system and led system indicating the status of the battery
- It provides continuous use due to the back up battery and charging unit.
- Its safe bearing capacity is 220 kg.
- XS, S, M, L, XL lifting apparatus (SILING) options are available.
- There is a lifting stretcher for lifting the patient horizontally.
- There are impact wheels that are resistant against impacts. It may be easily moved to the desired direction due to wheels
- with 100 mm diameter.
- Metal components painted with electrostatic paint after being coated with phosphate against corrosion .