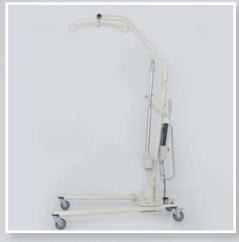

# PATIENT HANDLING LIFT

### **GENERAL SPECIFICATIONS**

- It may be easily used in narrow spaces due to adjustable foot system.
- Lifting functions may be easily performed due to the engine system which is controlled by remote contol.
- In case of any malfunction, the height movement may be operated manually.
- Long lasting battery system and led system indicating the status of the battery
- It provides continuous use due to the back up battery and charging unit.
- Its safe bearing capacity is 220 kg.
- XS, S, M, L, XL lifting apparatus (SILING) options are available.
- There is a lifting stretcher for lifting the patient horizontally.
- There are impact wheels that are resistant against impacts. It may be easily moved to the desired direction due to wheels
- with 100 mm diameter.
- Metal components painted with electrostatic paint after being coated with phosphate against corrosion .