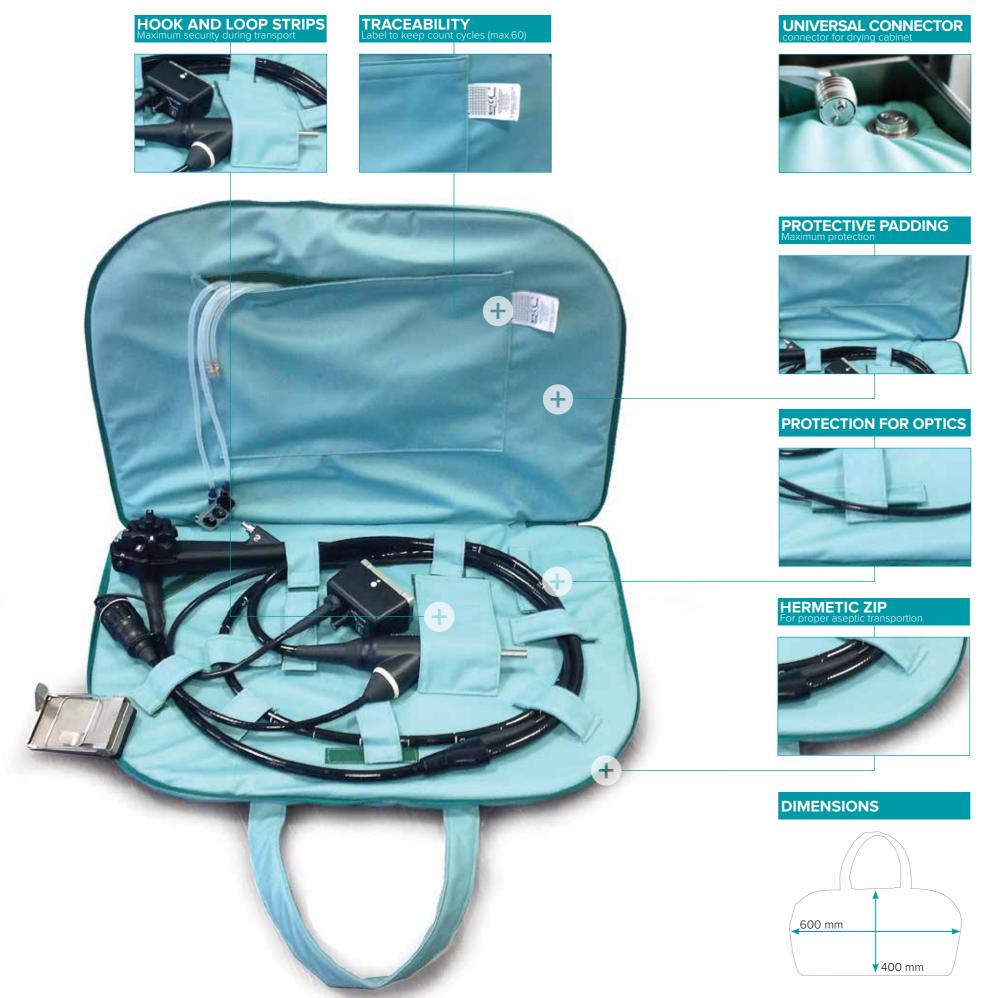

## **E-BAG**<sup>®</sup> Aseptic storage and transportation system for flexible and rigid endoscopes

- European Norm 13795
- Norm 20811
- 29073-3
- Norm/Standard ISO 13938-1

E-BAG<sup>®</sup> weighs 100 gr. with universal connection CERTIFICATE UNI EN 13795 UNI EN 20811 CE MARKING

Ð

the aseptic transportation of flexible

endoscopes

E-BAG System for

- **E-BAG**<sup>®</sup> is made of special antibacterial and waterproof materials. **E-BAG**<sup>®</sup> is a registered trademark;
- E-BAG<sup>®</sup> protects flexible endoscopes during transportation
- thanks to its special paddings and hook and loop strips that keep locked the instrument inside the bag;
- **E-BAG**<sup>®</sup> is adaptable to all types of flexible instruments;
- E-BAG<sup>®</sup> is sterilizable at 134 °C and reusable 60 times;.
- E-BAG<sup>®</sup> keeps aseptic conditions up to 72 hours;
- **E-BAG**<sup>®</sup> is made of special antibacterial and waterproof materials • Microbiological Penetration Resistance in accordance with the
- Water Penetration Resistance in accordance with European
- Traction Resistance in accordance with European Norm
- Tear Resistance in accordance with European
- E-BAG<sup>®</sup>/DR bag dedicated to horizontal drying cabinet,