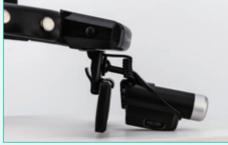

## **Coaxial Design**

Light source is located between two eyes is able to cast least shadow on the surface. Also, the luminance angle moves freely with pivot joint structure.

## Interchangeable Battery

Rechargeable battery is interchangeable. With additional battery, no need to worry anymore about remaining power.

## Loupe

Single lens loupe is light weight and simple but provides 2x magnification.