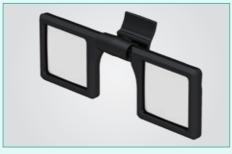

## Loupe

Single lens loupe is light weight and simple but provides 2x magnification.