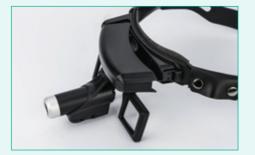

## **Coaxial Design**

Light source is located between two eyes is able to cast least shadow on the surface. Also, the luminance angle moves freely with pivot joint structure.

## Interchangeable Battery

Rechargeable battery is interchangeable. With additional battery, no need to worry anymore about remaining power.

## Loupe

Single lens loupe is light weight and simple but provides 2x magnification.