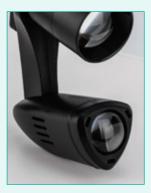

## Medical Head Lamp



BT - 410F BT - 410A

# **Medical Head** Lamp bistos bistos

## **Illumination Uniformity**

**BT-410 F** 

Multi-lens structure ensure high level of uniform luminance in its light spot

## **Coaxial Design**

Light source is located between two eyes is able to cast least shadow on the surface. Also, the luminance angle moves freely with pivot joint structure.

## Interchangeable Battery

Rechargeable battery is interchangeable. With additional battery, no need to worry anymore about remaining power.















## **Medical Head** Lamp



## Adjustable Light Spot

Light spot is adjustable from 30mm to 70mm at distance 300mm.

Additional astral Lamp increase more illumination and decrease the shadow



## Loupe

Single lens loupe is light weight and simple but provides 2x magnification.

## **BISTOS Technical Specification**

\* Option

| Model                      |               | BT - 410           |           |
|----------------------------|---------------|--------------------|-----------|
| Order code                 |               | 410F               | 410A      |
| Illumination               | Standard      | 15,000 - 30,000 lx | 30,000 lx |
|                            | Astral lamp   |                    | 50,000 lx |
| Adjustable Illumination    |               | 0                  | Х         |
| Illumination Uniformity    |               | High               | Low       |
| Adjustable Light Spot      |               | Х                  | 0         |
| Light Spot Size (at