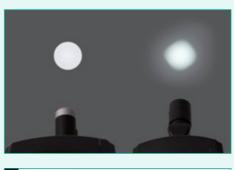

## **Illumination Uniformity**

**BT-410 F** 

Multi-lens structure ensure high level of uniform luminance in its light spot

## Adjustable Light Spot

Light spot is adjustable from 30mm to 70mm at distance 300mm.

Additional astral Lamp increase more illumination and decrease the shadow