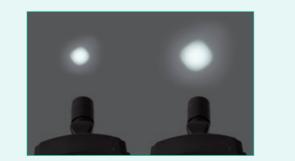

## **Illumination Uniformity**

**BT-410 F** 

Multi-lens structure ensure high level of uniform luminance in its light spot

## **Coaxial Design**

Light source is located between two eyes is able to cast least shadow on the surface. Also, the luminance angle moves freely with pivot joint structure.

## Adjustable Light Spot

Light spot is adjustable from 30mm to 70mm at distance 300mm.

Additional astral Lamp increase more illumination and decrease the shadow