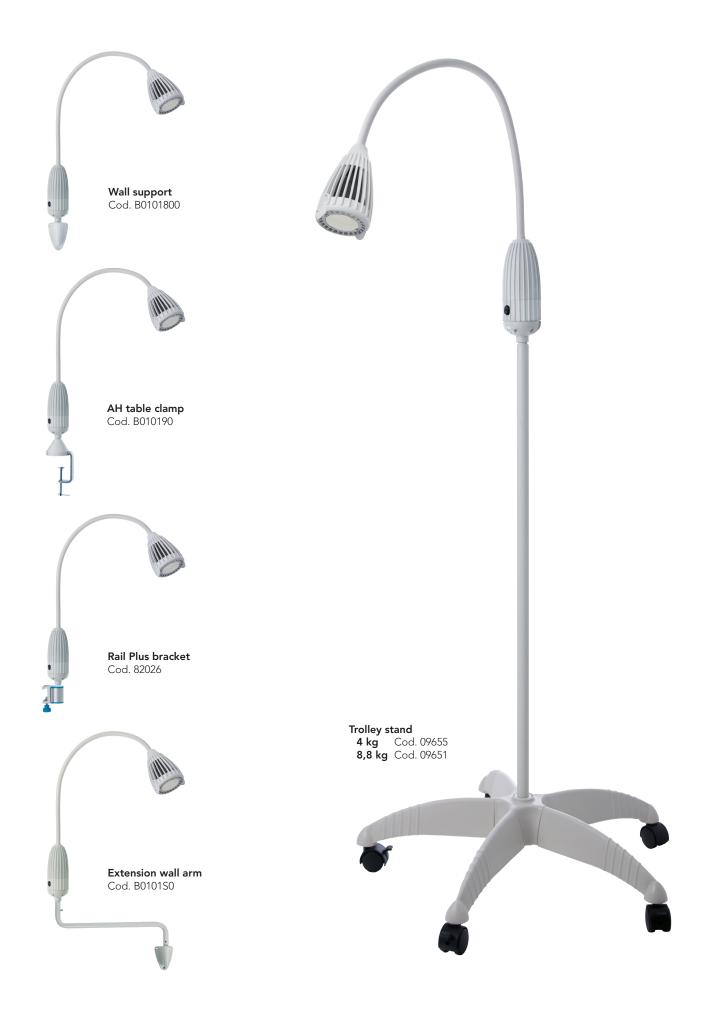

#### Mounting options

Standard version includes AH table clamp. As accessories, we offer a wide selection of supports such as wall clamps, wall extension arm and trolley stand.