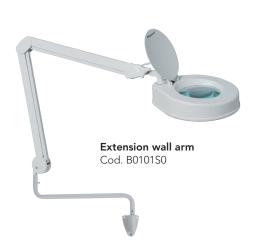

### **Mounting Options**

Standard version includes AH table clamp.

As accessories, we offer a wide selection of supports such as wall clamps, wall extension arm and trolley stand.