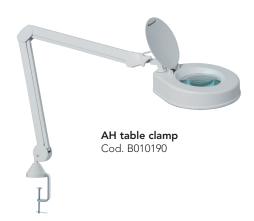

### **Mounting Options**

Standard version includes AH table clamp.

As accessories, we offer a wide selection of supports such as wall clamps, wall extension arm and trolley stand.