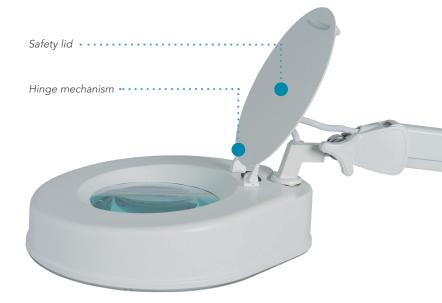

## Security and hygiene

Protective cover on the head to prevent dust or rub that may damage the lens.