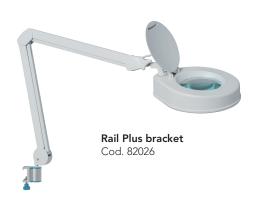

### **Mounting Options**

Standard version includes AH table clamp.

As accessories, we offer a wide selection of supports such as wall clamps, wall extension arm and trolley stand.