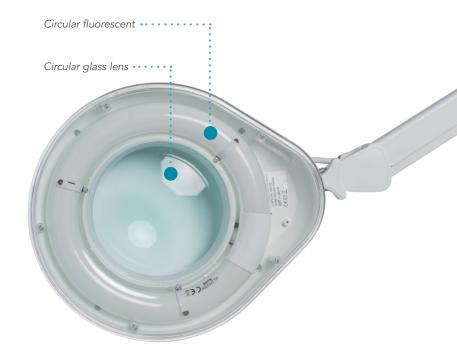

#### **Light Source**

Low consumption 22W circular fluorescent tube.

Produces a light without shadows and does not heat.

Lifetime of 10.000 hours.

#### Functionality and performances

Adjustable height articulated arm that allows easy adjustment in different positions.

Head with biconvex circular lens of 5 diopters, adjustable and simple mechanism.