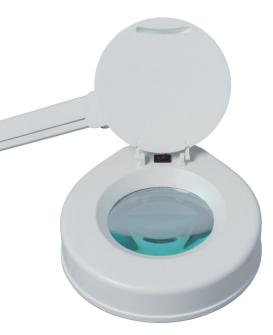

#### Functionality and performances

Adjustable height articulated arm that allows easy adjustment in different positions.

Head with biconvex circular lens of 5 diopters, adjustable and simple mechanism.

## Security and hygiene

Protective cover on the head to prevent dust or rub that may damage the lens.