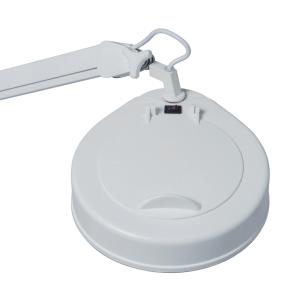

# LUPA HF

Cold light luminaire with magnifying lens, essential for high precision work. Its use is ideal for hospitals, medical centers, laboratories and aesthetic clinics.

#### Functionality and performances

Adjustable height articulated arm that allows easy adjustment in different positions.

Head with biconvex circular lens of 5 diopters, adjustable and simple mechanism.