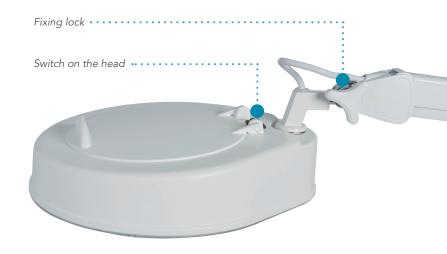

#### Functionality and performances

Adjustable height articulated arm that allows easy adjustment in different positions.

Head with biconvex circular lens of 5 diopters, adjustable and simple mechanism.

Switch on the head of the luminaire.