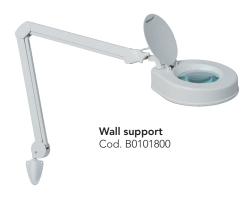

### **Mounting Options**

Standard version includes AH table clamp.

As accessories, we offer a wide selection of supports such as wall clamps, wall extension arm and trolley stand.