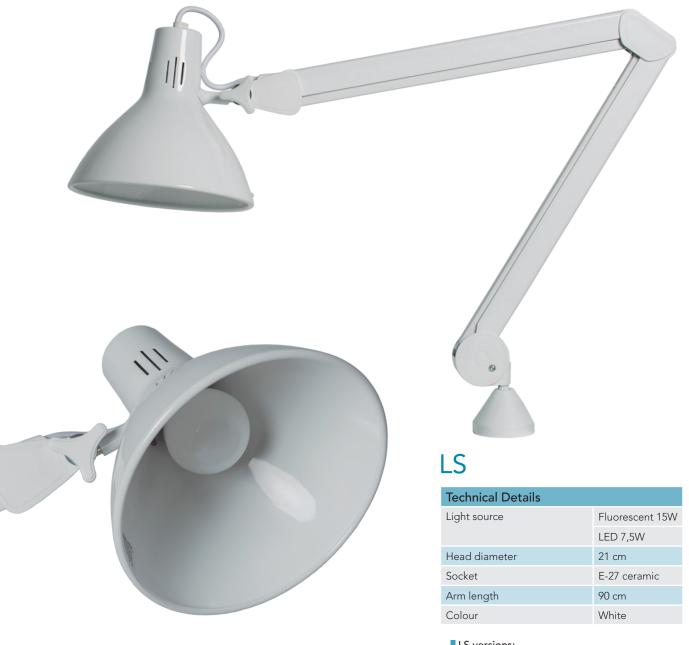

# LS

LS is a examination light with articulated arm and metal structure for medical offices.

### Easy to use

Adjustable height articulated arm, allows easy adjustment in different positions, provides a long reach and maximum vertical and horizontal movement, and always remains in the correct position.

#### Available in two versions

LS includes a fluorescent light source. LS LED includes a LED light source.

## Simple and durable

Metallic structure, manufactured with durable materials and with very low maintenance costs.