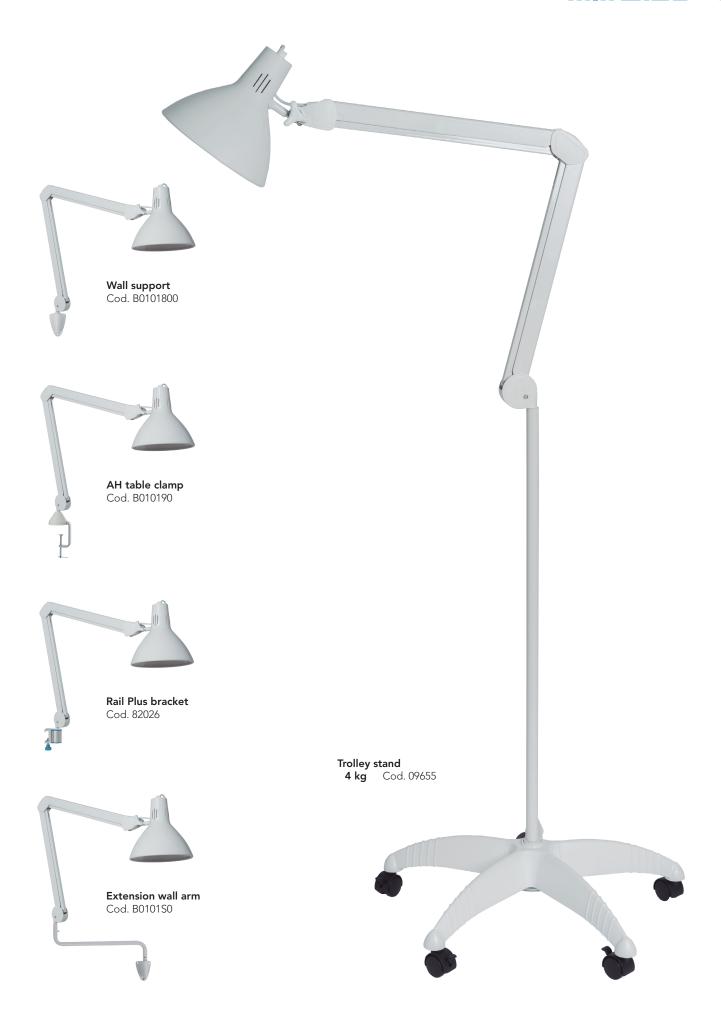

## **Mounting Options**

Standard version includes AH table clamp.

As accessories, we offer a wide selection of supports such as wall clamps, wall extension arm and trolley stand.

- LS versions:
  - **LS** (Cod. LS010316)
- LS LED (Cod. LS010316LED)