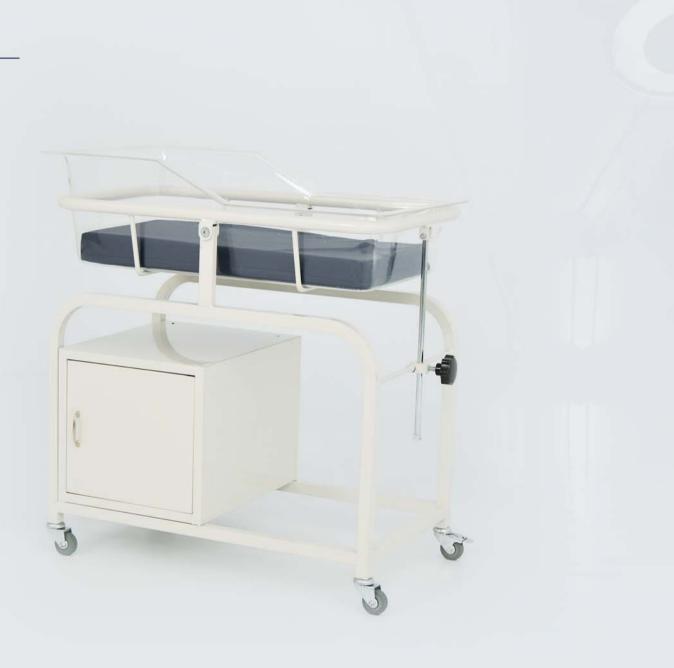

# 90103101 EMBRACE 1

## **BABY CODE**

## **FUNCTIONS**

Height: 85,5 cm

Trendelenburg position: 0 - 14°

Anti - trendelenburg position : 0 - 14°

## **GENERAL SPECIFICATIONS**

- Manufacture from antibacterial, transparent flexi glass and portable.
- Trendelenburg and reverse trendelenburg position are adjusted by mechanical system.
- Epoxy painted steel construction is resistant to corrosion.
- Moves easily by 50 mm diameter four castors two of them with brake to fix the position. (Optional)

#### **TECHNICAL SPECIFICATIONS**

■ Width : 45 cm
■ Length : 79 cm
■ Weight (Without Accessory) : ~11 kg
■ Weight (Cabinet) : ~8 kg
■ Volume : 0,34 m³