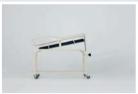

## **FUNCTIONS**

Height: 85,5 cm

Trendelenburg position: 0 - 14°

Anti - trendelenburg position : 0 - 14°

## **GENERAL SPECIFICATIONS**

- Manufacture from antibacterial, transparent flexi glass and portable.
- Trendelenburg and reverse trendelenburg position are adjusted by mechanical system.
- Epoxy painted steel construction is resistant to corrosion.
- Moves easily by 50 mm diameter four castors two of them with brake to fix the position. (Optional)

#### **TECHNICAL SPECIFICATIONS**

■ Width : 45 cm
■ Length : 79 cm
■ Weight (Without Accessory) : ~11 kg
■ Weight (Cabinet) : ~8 kg
■ Volume : 0,34 m³