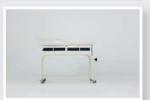

## **FUNCTIONS**

Height: 85,5 cm

Trendelenburg position: 0 - 14°

Anti - trendelenburg position : 0 - 14°

## **GENERAL SPECIFICATIONS**

- Manufacture from antibacterial, transparent flexi glass and portable.
- Trendelenburg and reverse trendelenburg position are adjusted by mechanical system.
- Epoxy painted steel construction is resistant to corrosion.
- Moves easily by 50 mm diameter four castors two of them with brake to fix the position. (Optional)

#### **TECHNICAL SPECIFICATIONS**

■ Width : 45 cm
■ Length : 79 cm
■ Weight (Without Accessory) : ~11 kg
■ Weight (Cabinet) : ~8 kg
■ Volume : 0,34 m³