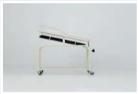

## **FUNCTIONS**

Height: 85,5 cm

Trendelenburg position: 0 - 14°

Anti - trendelenburg position : 0 - 14°

## **GENERAL SPECIFICATIONS**

- Manufacture from antibacterial, transparent flexi glass and portable.
- Trendelenburg and reverse trendelenburg position are adjusted by mechanical system.
- Epoxy painted steel construction is resistant to corrosion.
- Moves easily by 50 mm diameter four castors two of them with brake to fix the position. (Optional)

#### **TECHNICAL SPECIFICATIONS**

■ Width : 45 cm
■ Length : 79 cm
■ Weight (Without Accessory) : ~11 kg
■ Weight (Cabinet) : ~8 kg
■ Volume : 0,34 m³