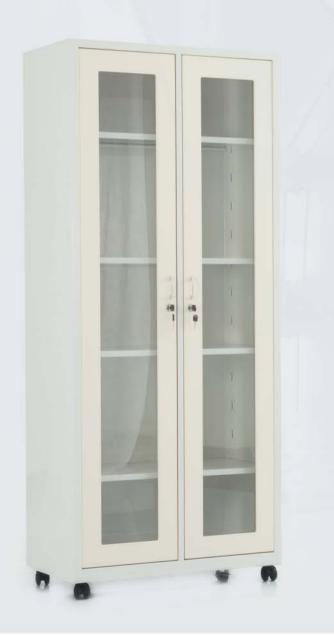

## 90109102

## **DRUG CABINET**

### **GENERAL SPECIFICATIONS**

- Lockable doors.
- Height adjustable four shelves.
- Epoxy painted steel construction is resistant to corrosion.
- Moves easily by 50 mm diameter four castors two of them with brake to fix the position.

### **TECHNICAL SPECIFICATIONS**

■ Width : 80 cm
■ Depth : 40 cm
■ Height : 185 cm
■ Weight : approx 52 kg
■ Volume : 0,67 m³