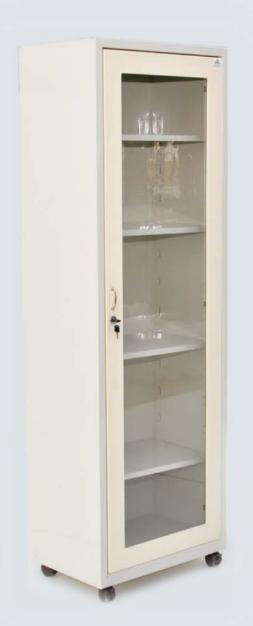

# 90109101 DRUG CABINET

### **GENERAL SPECIFICATIONS**

- Lockable door.
- Height adjustable four shelves.
- Epoxy painted steel construction is resistant to corrosion.
- Moves easily by 50 mm diameter four castors, two of them with brake to fix the position.

### **TECHNICAL SPECIFICATIONS**

■ Width : 60 cm
■ Depth : 40 cm
■ Height : 185 cm
■ Weight : approx 43 kg
■ Volume : 0,51 m³