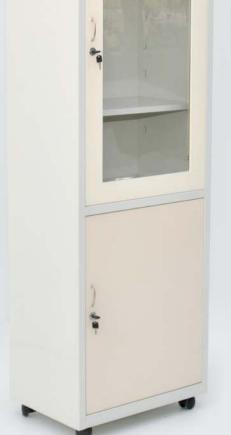

### 90109103

#### **GENERAL SPECIFICATIONS**

- Lockable door.
- Height adjustable four shelves.
- Epoxy painted steel construction is resistant to corrosion.
- Moves easily by 50 mm diameter four castors, two of them with brake to fix the position.

#### **TECHNICAL SPECIFICATIONS**

: 60 cm ■ Depth : 40 cm ■ Height : 185 cm ■ Weight : approx 45 kg ■ Volume : 0,51 m<sup>3</sup>