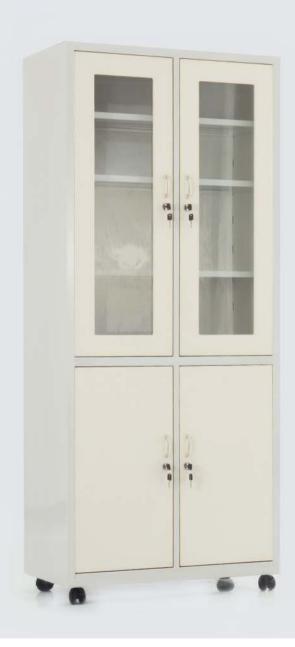

#### **DRUG CABINET** 90109104

#### **GENERAL SPECIFICATIONS**

- Lockable door.
- Height adjustable four shelves.
- Epoxy painted steel construction is resistant to corrosion.
  Moves easily by 50 mm diameter four castors, two of them with brake to fix the position.

#### **TECHNICAL SPECIFICATIONS**

| Width  | : | 80 cm               |  |
|--------|---|---------------------|--|
| Depth  | : | 40 cm               |  |
| Height | : | 185 cm              |  |
| Weight | : | approx 57 kg        |  |
| Volume | : | 0,67 m <sup>3</sup> |  |