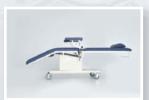

### **FUNCTIONS**

Backrest Adjustment: 0 - 60°

Mattress platform height: 64,5 cm

Trendelenburg position: 0 - 12°

#### **GENERAL SPECIFICATIONS**

- Antibacterial and cleanable artificial leather covered, high density foam mattress.
- Backrest position is adjusted between 0-60 degrees by gas spring.
- Height adjustable IV stand.
- Towel rack behind of backrest.
- Trendelenburg position is adjusted between 0-12 degrees by gas spring.
- Armrests height and its angle are adjusted by mechanical system easily.
- Epoxy painted steel construction is resistant corrosion.
- Moves easily by 100 mm diameter four castors two of them with brake to fix the position.