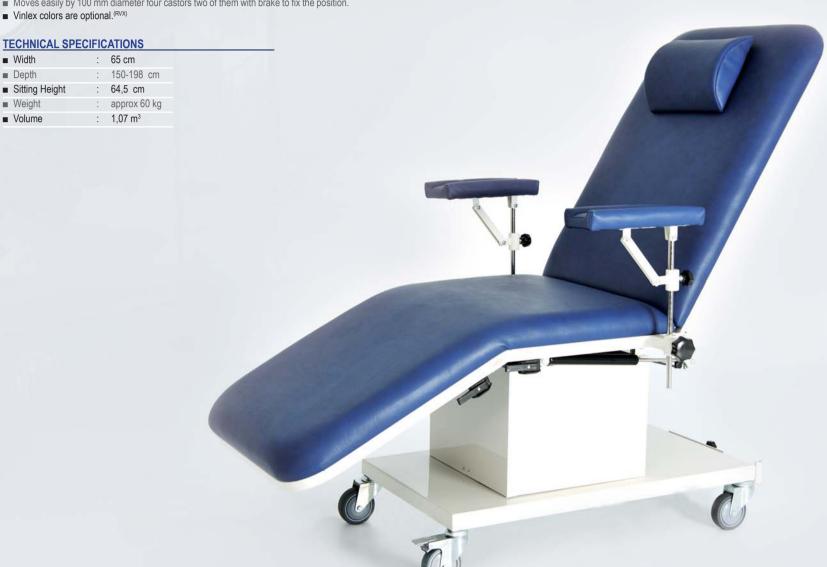

### **FUNCTIONS**

Backrest Adjustment: 0 - 60°

Mattress platform height: 64,5 cm

Trendelenburg position: 0 - 12°

#### **GENERAL SPECIFICATIONS**

- Antibacterial and cleanable artificial leather covered, high density foam mattress.
- Backrest position is adjusted between 0-60 degrees by gas spring.
- Height adjustable IV stand.
- Towel rack behind of backrest.
- Trendelenburg position is adjusted between 0-12 degrees by gas spring.
- Armrests height and its angle are adjusted by mechanical system easily.
- Epoxy painted steel construction is resistant corrosion.
- Moves easily by 100 mm diameter four castors two of them with brake to fix the position.