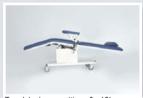

### **FUNCTIONS**

Backrest Adjustment: 0 - 60°

Mattress platform height: 64,5 cm

Trendelenburg position: 0 - 12°

#### **GENERAL SPECIFICATIONS**

- Antibacterial and cleanable artificial leather covered, high density foam mattress.
- Backrest position is adjusted between 0-60 degrees by gas spring.
- Height adjustable IV stand.
- Towel rack behind of backrest.
- Trendelenburg position is adjusted between 0-12 degrees by gas spring.
- Armrests height and its angle are adjusted by mechanical system easily.
- Epoxy painted steel construction is resistant corrosion.
- Moves easily by 100 mm diameter four castors two of them with brake to fix the position.