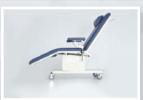

## **BLOOD DONOR CHAIR**

# **DOLSAN**

#### **GENERAL SPECIFICATIONS**

- Antibacterial and cleanable artificial leather covered, high density foam mattress.
- Backrest position is adjusted between 0-60 degrees by gas spring.
- Height adjustable IV stand.
- Towel rack behind of backrest.
- Trendelenburg position is adjusted between 0-12 degrees by gas spring.
- Armrests height and its angle are adjusted by mechanical system easily.
- Epoxy painted steel construction is resistant corrosion.
- Moves easily by 100 mm diameter four castors two of them with brake to fix the position.