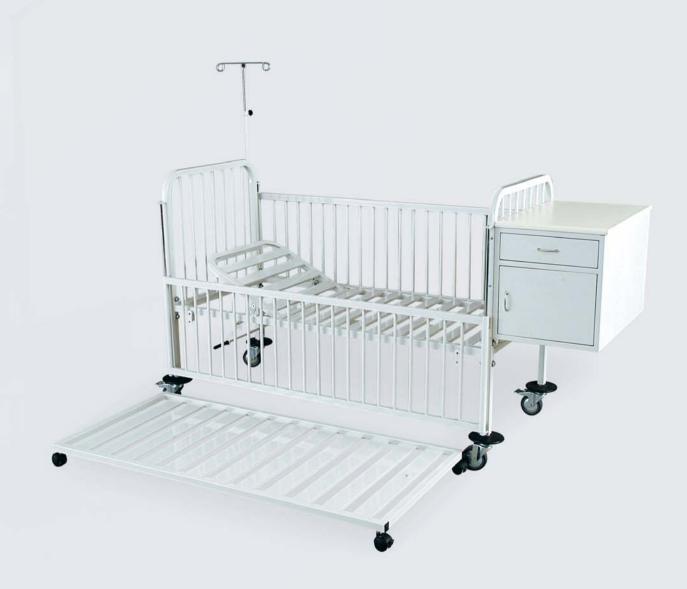

#### **GENERAL SPECIFICATIONS**

- Easily cleanable metal bed platform designed for the ventilation of the bed.
- Backrest adjusted by mechanical system.
- Ergonomic, durable and easily cleanable rails system that can be adjustable at both sides of the bed.
- Shock resistance plastic bumper wheels.
- Metal components dyed with anti-corrosion electrostatic powder paint after being treated with phosphate.
- Cabinet, which is metal bodied, is designed to multi usage on legrest of child bed. (Optional)
- Optional laminate color choice.(RLX)

### **TECHNICAL SPECIFICATIONS**

| ■ Width                      | : | 77 cm               |
|------------------------------|---|---------------------|
| ■ Length                     | : | 156 cm              |
| ■ Height                     | : | 50 cm               |
| ■ Weight (Without Accessory) | : | ~ 53 kg             |
| ■ Accompaniment Weight       | : | ~ 13 kg             |
| ■ Weight (Cabinet)           | : | ~ 19,5 kg           |
| ■ Volume (Without Accessory) | : | $0,17 \text{ m}^3$  |
| ■ Volume (Cabinet)           | : | 0,14 m <sup>3</sup> |

#### GROUP 1 / CASTOR OPTIONS

GROUP 2 / CABINET OPTIONS

GROUP 4 / IV STAND OPTIONS