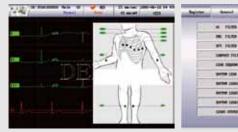

#### Interface

Lead status map interface

General setup interface

Patient information input interface

-

ind in the

-

Buil 18st