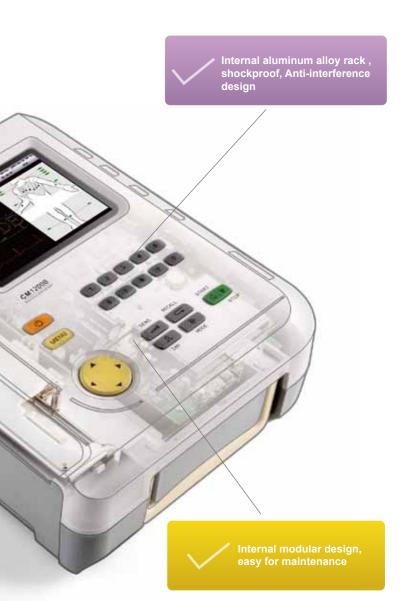

### 5.7 inch TFT color screen, easy for observation

Clear professional report

Hidden handle

Alphanumeric keyboard; Back light for button

Memory of 300 ECG records; USB for data transmission; PC-ECG management system

High quality printing system , print is clear and smooth

12X1 + Average template + Automatic analysis

#### **Features**

- 5.7 inch TFT color screen
- Lead status indication
- Simple & clear keyboard layout, back light support
- Internal memory of 300 ECG records
- High accurate digital filter (EMG filter, AC filter, Drift filter, lowpass filter)
- 122 kinds of diagnosis report
- 120 seconds ECG waveforms review and print
- Support 210mm rolling, Z-folded paper
- USB port for external printer connection & data transmission
- PC-ECG management system
- Working mode: Auto, Manual, Rhythm