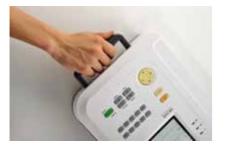

### 5.7 inch TFT color screen, easy for observation

Clear professional report

Hidden handle

Alphanumeric keyboard; Back light for button

Memory of 300 ECG records; USB for data transmission; PC-ECG management system