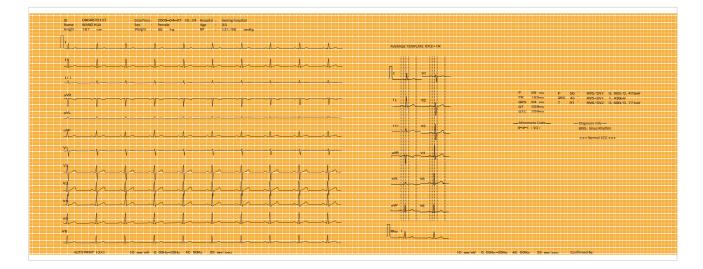

High quality printing system , print is clear and smooth

12X1 + Average template + Automatic analysis

#### Various printing mode

Printing mode: 12X1, 6X2+1R, 3X4+1R, auto analysis