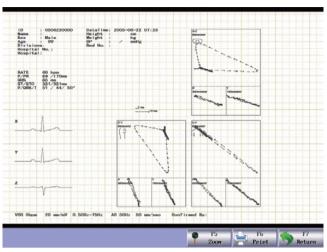

# VCG Technology

- Diagnosis of coronary heart disease
- Diagnosis of atrial & ventricular enlargement
- Differential diagnosis of bundle branch blocks(BBB)
- Differential diagnosis of arrhythmia

 CE standard quality, digital modular design and AI Alloy structure guarantee safety, stability and reliability

Lead status map to show ECG leads conductivity

and diagnose directory > recommends use this Leads mode, helpful for definition

and calculating frontal plane axis of myocardial ischemia and Myocardial infarction,

can improve determinant of infarction artery, fatalness evaluation, etc.

- Recording Calibration system
- High quality printing result
- Various recording paper compatible, 210mm, 216mm width