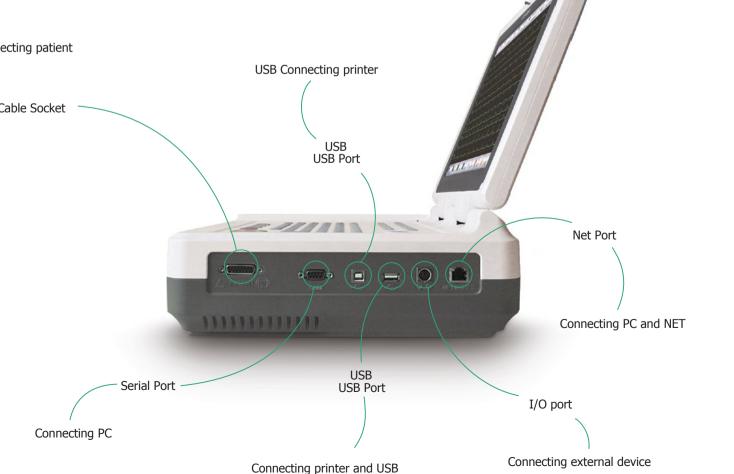

## Socket of CM1200

- USB socket to connect external printer. Support A4 paper
- 10000 ECGs internal memory, USB port for data transmission to expand memory

 Support ECG data management software, HL7 protocol, HIS & PACS system. Doctor can view ECG waveform and diagnosis report from computer directly