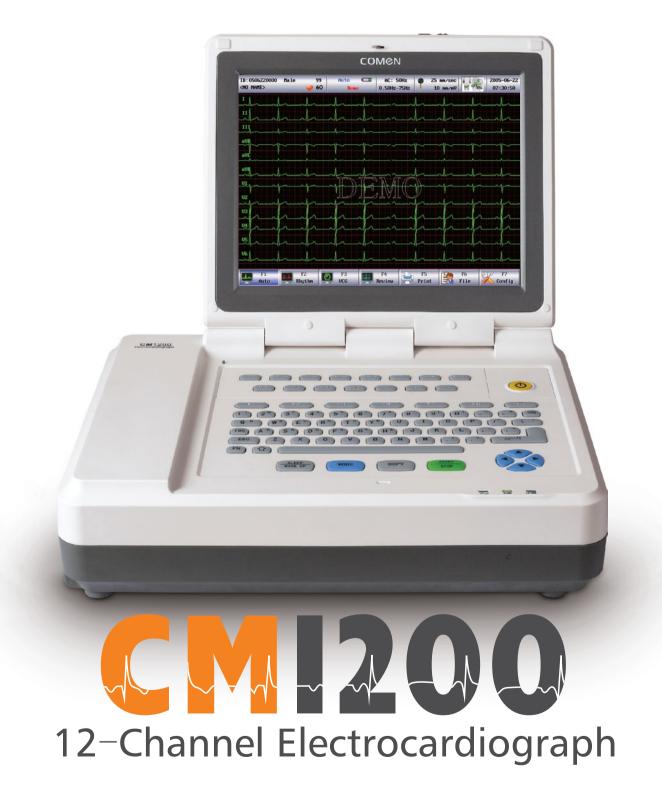

### NOMOD

12-Channel

Electrocardiograph

CM1200 folding-up 12.1íí color LED screen, provides multi-angle observation. Touch screen enables you have easier operation control. CM1200 has multi-language interfaces selection, and multi-size recording paper selectable. The intellectualized recording calibration system solves the probelm of ECG paper jam, paper deflection completely. Also, with the advanced information-based solutions, CM1200 realize paperless report and long-distance diagnose. CM1200 is the world first-class standard 12-channel ECG machine.

12-Channel Electrocardiograph Features

COMEN

Register Leads Filters Print System Met

- Innovative printing preview and diagnosis result editable
- Supporting on-screen diagnosis, 1:1 ratio waveforms diagnosis display and print out
- Interpretation function: 5 different modes, 200 case analysis
- Supporting latest 120 seconds 12-leads ECG waveforms review and record