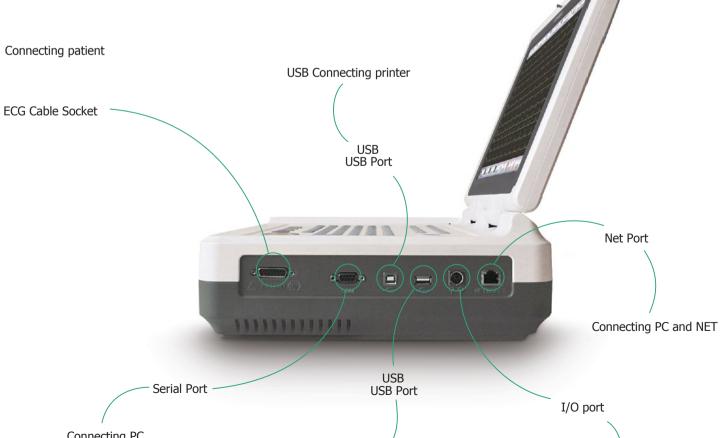

## Socket of CM1200

- USB socket to connect external printer. Support A4 paper
- 10000 ECGs internal memory, USB port for data transmission to expand memory

 Support ECG data management software, HL7 protocol, HIS & PACS system. Doctor can view ECG waveform and diagnosis report from computer directly