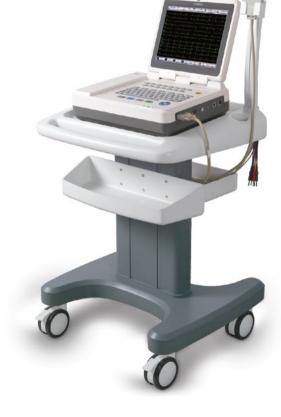

# Trolley for CM1200

- 8.4 inch color touch-screen, alphanumeric keyboard operation
- Multi-language operation system selection: Chinese, English, Spanish, Russian, etc
- 300 digital ECG records, support USB transmit data
- Modular structure design for easier maintenance and upgrade
- Lead status map to show ECG leads conductivity AC/DC power supply, built-in Li-ion battery
- Recording paper: 210mm, 216mm width and A4 size paper