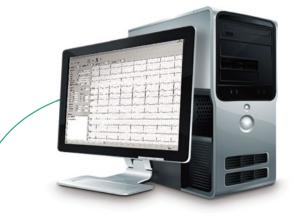

## Socket of CM1200

- USB socket to connect external printer. Support A4 paper
- 10000 ECGs internal memory, USB port for data transmission to expand memory

 Support ECG data management software, HL7 protocol, HIS & PACS system. Doctor can view ECG waveform and diagnosis report from computer directly