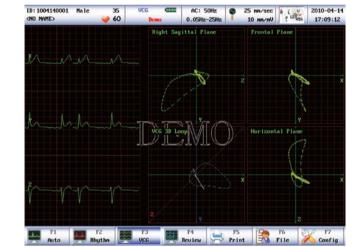

# VCG Technology

- Diagnosis of coronary heart disease
- Diagnosis of atrial & ventricular enlargement
- Differential diagnosis of bundle branch blocks(BBB)
- Differential diagnosis of arrhythmia

 CE standard quality, digital modular design and AI Alloy structure guarantee safety, stability and reliability

Lead status map to show ECG leads conductivity

and diagnose directory > recommends use this Leads mode, helpful for definition

and calculating frontal plane axis of myocardial ischemia and Myocardial infarction,

can improve determinant of infarction artery, fatalness evaluation, etc.

- Recording Calibration system
- High quality printing result
- Various recording paper compatible, 210mm, 216mm width