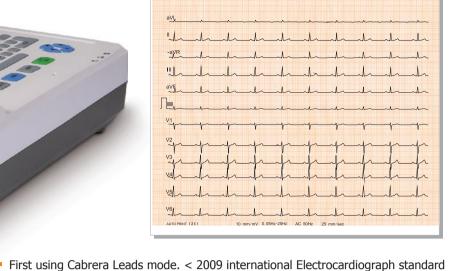

 CE standard quality, digital modular design and AI Alloy structure guarantee safety, stability and reliability

Lead status map to show ECG leads conductivity

and diagnose directory > recommends use this Leads mode, helpful for definition

and calculating frontal plane axis of myocardial ischemia and Myocardial infarction,

can improve determinant of infarction artery, fatalness evaluation, etc.

- Recording Calibration system
- High quality printing result
- Various recording paper compatible, 210mm, 216mm width