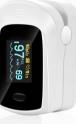

# M70C

- OLED screen with 6 display modes
- With soft silicon pad
- With Bluetooth and professional APP optional
- Colors optional
- 5 levels adjustable brightness
- Resistance to surrounding light and man-made light
- Auto shut off without signal after 8s
- 4 direction display