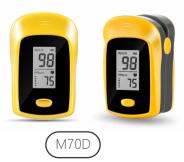

# M70D

- LCD screen with backlight
- Streamline design
- With soft silicon pad
- Resistance to surrounding light and man-made light
- Auto shut off without signal after 8s