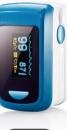

# M70

- Dual color OLED display
- Parameter: SpO2, PR, waveform and pulse bar
- 2 display directions for view. Easy to change
- Resistance to surrounding light and man-made light
- Colors optional: Yellow, Green, White
- Auto shut off without signal after 8s