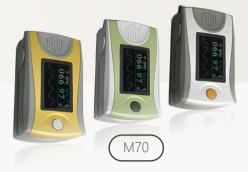

# M70

- Dual color OLED display
- Parameter: SpO2, PR, waveform and pulse bar
- 2 display directions for view. Easy to change
- Resistance to surrounding light and man-made light
- Colors optional: Yellow, Green, White
- Auto shut off without signal after 8s