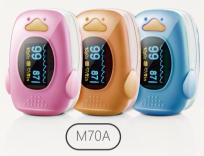

### M70A

- Cartoon design especially for pediatric and adult(woman)
- Colors optional. 3 special colors for children
- Dual color OLED display
- Parameter: SpO2, PR, waveform and pulse bar
- 2 display directions for view. Easy to change
- Resistance to surrounding light and man-made light
- Auto shut off without signal after 8s