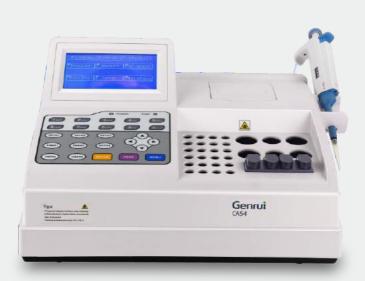

## **General Features**

5-inch touch screen and keypad 4 independent channels Parameters: PT, APTT, TT, FIB, etc. Principle: Clotting, optical method Micro volumes Disposable cuvette, no carry-over Precise electronic pipette Languages: English, French, Spanish, Portuguese, etc. Automatic start at reagent addition Thermal printer, auto&manual print

## **Technical Specifications**

Display: 5-inch LCD touch screen

Testing channels: 4

Cuvette incubation positions: 24 Reagent incubation positions: 6 Wavelength: LED 470nm Sample type: Plasma Memory: 10,000 results storage Sample volume: 20-40µL