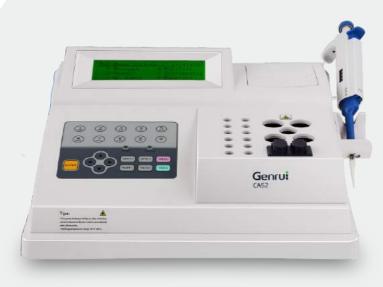

## **General Features**

Parameters: PT, APTT, TT, FIB, etc. Principle: Clotting, optical method Disposable cuvette, no carry-over Precise electronic pipette Languages: English, French, Spanish, Portuguese, etc. Automatic start at reagent addition Thermal printer, auto&manual print Support LIS Less and easy maintenance

2 independent channels Display: 5-inch screen Cuvette incubation positions: 12 Reagent incubation positions: 5 Size: 345mm × 325mm × 145mm Net weight: 4.4kg

## **Technical Specifications**

Wavelength: LED 470nm Memory: 10,000 results storage Input: Keypad Sample volume: 20-40 $\mu$ L Reagent volume: 20-40 $\mu$ L Electronic pipette: 20-200 $\mu$ L Available dimensions: Seconds, mg/dL, g/L, U/L Incubation temperature: 37.0 $\pm$ 1.0°C Relative humidity: <85% Precision: PT, APTT, FIB < 5%; TT < 8% (Normal sample) Deviation between channels: < 5% Power supply: AC 100-240V 50/60Hz CE marked