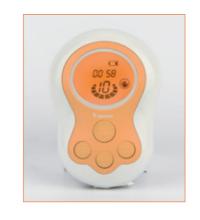

#### **Fine Suction and Cycle Control**

10 step of suction and 3 step of cycle control per each mode helps expression at most comfort level. Expression doesn't mean to discomfort

Quiet operating sound doesn't disturb mother and baby. Quiet sound brings peace to sleeping baby and mother

#### Smart memory mode

Once you set your frequent use of pressure level and the time of each mode, Turning on power is only thing to do. Mothers can concentrate on other work. Up to 40 sequence can be saved.

# **BISTOS Technical Specification**

| Model                   | BT - 100                                                 |       |
|-------------------------|----------------------------------------------------------|-------|
| Order code              | 100S                                                     | 100D  |
| Funnel & Bottle set     | 1 set                                                    | 2 set |
| Funnel Size             | 24mm (Option: 21 / 27mm)                                 |       |
| Materials               | BPA Free / Latex Free                                    |       |
| Display                 | 3" Mono LCD                                              |       |
| Mode                    | Expression, Massage, Memory                              |       |
| Vacuum Level            | -20 to -270mmHg                                          |       |
| Vacuum Control          | 10 Step                                                  |       |
| Expression Cycle        | 24 to 70 Cycle/Min (Expression)                          |       |
| Cycle Control           | 3 Step                                                   |       |
| Auto shut off           | 30 Min.                                                  |       |
| Pumping system          | Close system (Backflow prevention)                       |       |
| Battery Type (Capacity) | Li-ion (900mA)                                           |       |
| Battery Run Time        | 150 Min.                                                 |       |
| Battery Charging Time   | 90 Min.                                                  |       |
| Optional Accessories    | Carrying Bag, Car Charging Cable,<br>Funnel & Bottle set |       |
| Warranty                | 1 year (Main unit)                                       |       |
| Dimension (HxWxD)       | 132 x 95 x 49mm                                          |       |
| Weight                  | 260g                                                     |       |
| Certificates            | FDA, CE, ISO13485, GMP                                   |       |
| Origin                  | Rep. of Korea                                            |       |