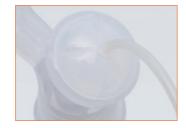

## **Closed pumping system**

Generated air from the pump blocked by Diaphragm preventing infection. Also, this structure prevent backflow of milk into the tube and the pump.

#### **BPA** Free / Latex Free

All the parts contact the milk is made of BPA And Latex free material.