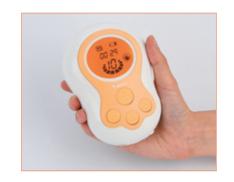

### **Double Breast Pump**

Don't let the size fool you. Hi-bebe plus is small and light enough to carry anywhere but doesn't compromise its performance. Dual expression and high pressure makes the expression in short time.

#### **Fine Suction and Cycle Control**

10 step of suction and 3 step of cycle control per each mode helps expression at most comfort level. Expression doesn't mean to discomfort

Quiet operating sound doesn't disturb mother and baby. Quiet sound brings peace to sleeping baby and mother

#### Smart memory mode

Once you set your frequent use of pressure level and the time of each mode, Turning on power is only thing to do. Mothers can concentrate on other work. Up to 40 sequence can be saved.