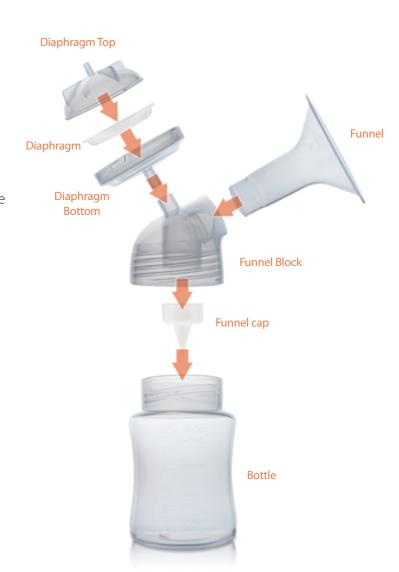

## **Closed pumping system**

Generated air from the pump blocked by Diaphragm preventing infection. Also, this structure prevent backflow of milk into the tube and the pump.

## Easy to use

Assembling & dis-assembling, clean, dry is very easy and only takes short time.

02 BIO SIGNAL TOTAL SOLUTION