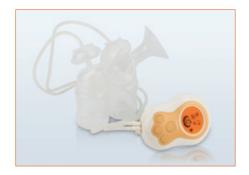

### **Double Breast Pump**

Don't let the size fool you. Hi-bebe plus is small and light enough to carry anywhere but doesn't compromise its performance. Dual expression and high pressure makes the expression in short time.

## **Closed pumping system**

Generated air from the pump blocked by Diaphragm preventing infection. Also, this structure prevent backflow of milk into the tube and the pump.

#### **BPA** Free / Latex Free

All the parts contact the milk is made of BPA And Latex free material.

# **BISTOS Technical Specification**

| Model                   | BT - 100                                                 |       |
|-------------------------|----------------------------------------------------------|-------|
| Order code              | 100S                                                     | 100D  |
| Funnel & Bottle set     | 1 set                                                    | 2 set |
| Funnel Size             | 24mm (Option: 21 / 27mm)                                 |       |
| Materials               | BPA Free / Latex Free                                    |       |
| Display                 | 3" Mono LCD                                              |       |
| Mode                    | Expression, Massage, Memory                              |       |
| Vacuum Level            | -20 to -270mmHg                                          |       |
| Vacuum Control          | 10 Step                                                  |       |
| Expression Cycle        | 24 to 70 Cycle/Min (Expression)                          |       |
| Cycle Control           | 3 Step                                                   |       |
| Auto shut off           | 30 Min.                                                  |       |
| Pumping system          | Close system (Backflow prevention)                       |       |
| Battery Type (Capacity) | Li-ion (900mA)                                           |       |
| Battery Run Time        | 150 Min.                                                 |       |
| Battery Charging Time   | 90 Min.                                                  |       |
| Optional Accessories    | Carrying Bag, Car Charging Cable,<br>Funnel & Bottle set |       |
| Warranty                | 1 year (Main unit)                                       |       |
| Dimension (HxWxD)       | 132 x 95 x 49mm                                          |       |
| Weight                  | 260g                                                     |       |
| Certificates            | FDA, CE, ISO13485, GMP                                   |       |
| Origin                  | Rep. of Korea                                            |       |