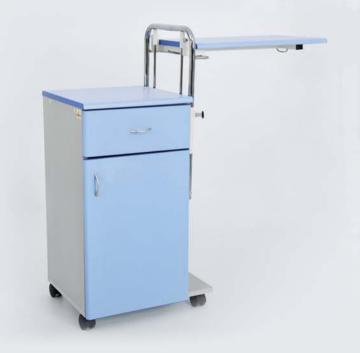

# 90105401

#### **GENERAL SPECIFICATIONS**

- Laminate top is resistant to water and heat.
- Useful drawer.
- Long lived hinge and rail system.
- Strong drawer and cabined handle.
- Adjustable bed table according to height of bed and hidden beside of cabinet if necessary.
- Laminated drawer and door are durable against to water and heat.
- With four castors (two of them with brake) can move freely.

### **TECHNICAL SPECIFICATIONS**

| Width               | : | 50 cm               |
|---------------------|---|---------------------|
| Depth               | : | 40 cm               |
| Height              | : | 78 cm               |
| Dining table height | : | 80 - 105 cm         |
| Weight              | : | ~ 25 kg             |
| Volume              | : | 0,18 m <sup>3</sup> |