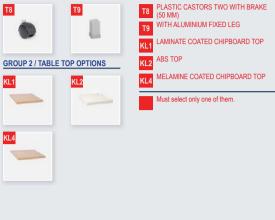

### 90105302

### **GENERAL SPECIFICATIONS**

- Wood body is durable against to water and heat.
- Useful drawer.
- Long lived hinge and rail system.
- Strong drawer and cabined handle.
- Cavity designed for multi usage.
- Laminated drawer and door are durable against to water and heat.
- With four castors (two of them with brake) can move freely.

### **TECHNICAL SPECIFICATIONS**

| Width  | : | 40 cm              |
|--------|---|--------------------|
| Depth  | : | 40 cm              |
| Height | : | 78,5 cm            |
| Weight | : | ~ 17 kg            |
| Volume | : | $0,13 \text{ m}^3$ |

\* RS: Melamine color options page 81.

## **BED SIDE CABINET**

### **OPTIONS**

#### GROUP 1 / CASTOR OPTIONS





**DESCRIPTION OF OPTION CODES** 

# 90105401

#### **GENERAL SPECIFICATIONS**

- Laminate top is resistant to water and heat.
- Useful drawer.
- Long lived hinge and rail system.
- Strong drawer and cabined handle.
- Adjustable bed table according to height of bed and hidden beside of cabinet if necessary.
- Laminated drawer and door are durable against to water and heat.
- With four castors (two of them with brake) can move freely.

### **TECHNICAL SPECIFICATIONS**

| Width               | : | 50 cm               |
|---------------------|---|---------------------|
| Depth               | : | 40 cm               |
| Height              | : | 78 cm               |
| Dining table height | : | 80 - 105 cm         |
| Weight              | : | ~ 25 kg             |
| Volume              | :